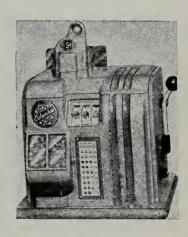

## WANTED SCHOOLS FOR MECHANICS

## Need for Trained Mechanics Reaches Emergency Peak

NEW YORK—About three years ago *The Cash Box* proposed that "Schools for Mechanics" be created. This publication foresaw the need for more skilled men if the trade was to continue its growth on a sure and steady basis.