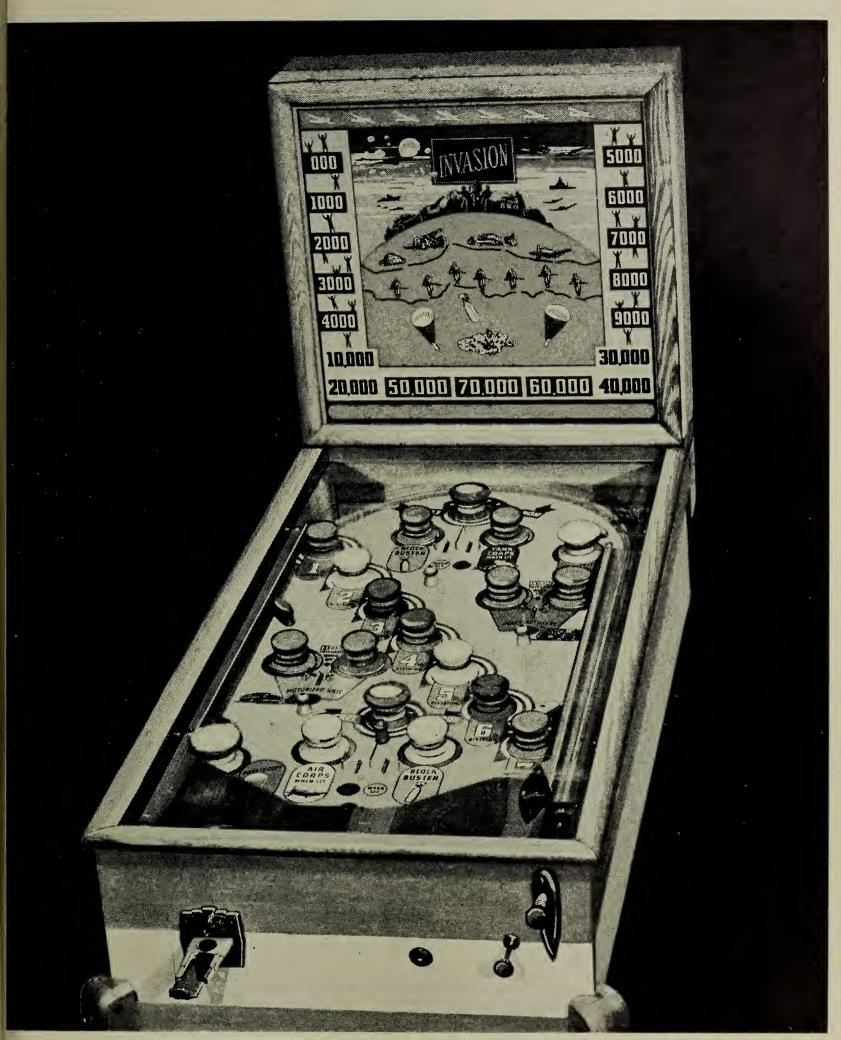

# "INVASION"

"BERLIN IN FLAMES!" "70,000 PRISONERS TAKEN!" THE FIRST, SECOND AND THIRD DIVISIONS ADVANCING!" These are the thrilling, soul-stirring reports everyone, young and old, are looking forward to hearing! AND—these are among the many thrills that make the new Westerhaus "INVASION"—"THE GREATEST 5-BALL FREE PLAY REVAMP SENSATION OF 1943!" The player, by skillful shooting, advances the 1st, 2nd and 3rd Divisions and can capture as high as 70,000 prisoners. The stirring, patriotic, red, white and blue colors of this game

are even more outstanding and more beautiful by the addition of gold and silver stars. A thrilling, breathtaking scene of bombs bursting on Berlin is only one feature. Dozens of other features as completely perfect and originally outstanding as only WESTERHAUS precision

craftsmanship can make them. DON'T HESITATE ANOTHER SECOND — RUSH YOUR ORDER NOW TO YOUR NEAREST DISTRIBUTOR—OR DIRECT TO . . .

\$16500

# WESTERHAUS AMUSEMENT COMPANY 3726 KESSEN AVENUE CHEVIOT, OHIO

(ALL PHONES - MONTANA 5000-1-2)

CONSOLES

l Jennings Fast Time, \$80.; 2 Jennings Multiple Races, ea., \$35.; 1 Paces Pay Day, Odds & Even, 25¢ Play, Used 2 Wks., \$300.; 1 Royal Flush, \$70.; 1 Kentucky Club, \$75.; 1 Four Bells, low serial number, only \$600.