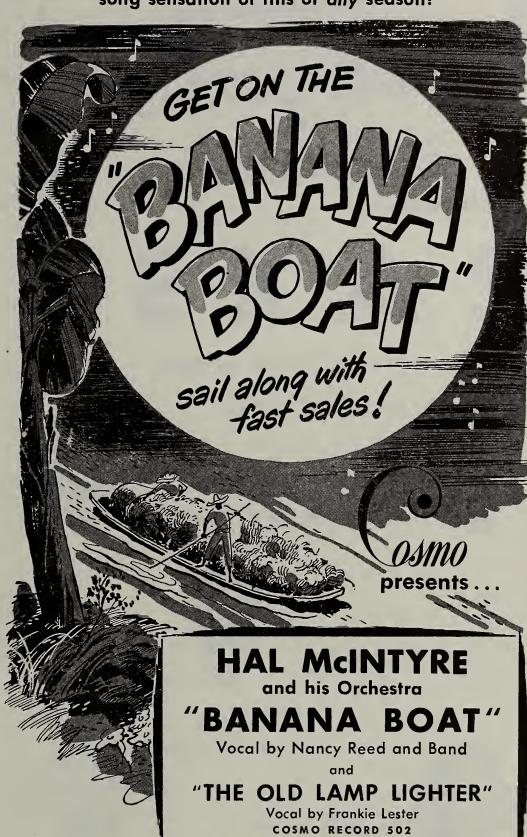

Newcomer to the platter industry is Regal Record Company, Inc., our in Hollywood. Their first effort will feature warbler Tony Farrell . . . Sensational success of Apollo's waxing by the Luis Russell ork on 'The Very Thought Of You' has had the staff in a whirl trying to appears the terin a whirl trying to appease the ter-rific demand. Incidentally, and just as a reminder, Ralph Emmett picked the platter as his "Disk O' The Week" several issues ago . . . Biggest promotion for a waxing in many a month is being sponsored by Cosmo Records. The big blast is for "Banana Boat", waxed by the Hal McIntyre aggrega-

### A NEW HIT GOES ON RECORD!

Boogie-Woogie Calypso, what a combination! It's "BANANA BOAT"—the newest, swingiest song sensation of this or any season!

... and Two More Cosmo Winners!

THIS IS ROMANCE! THESE ARE YOUR **FAVORITES!** 