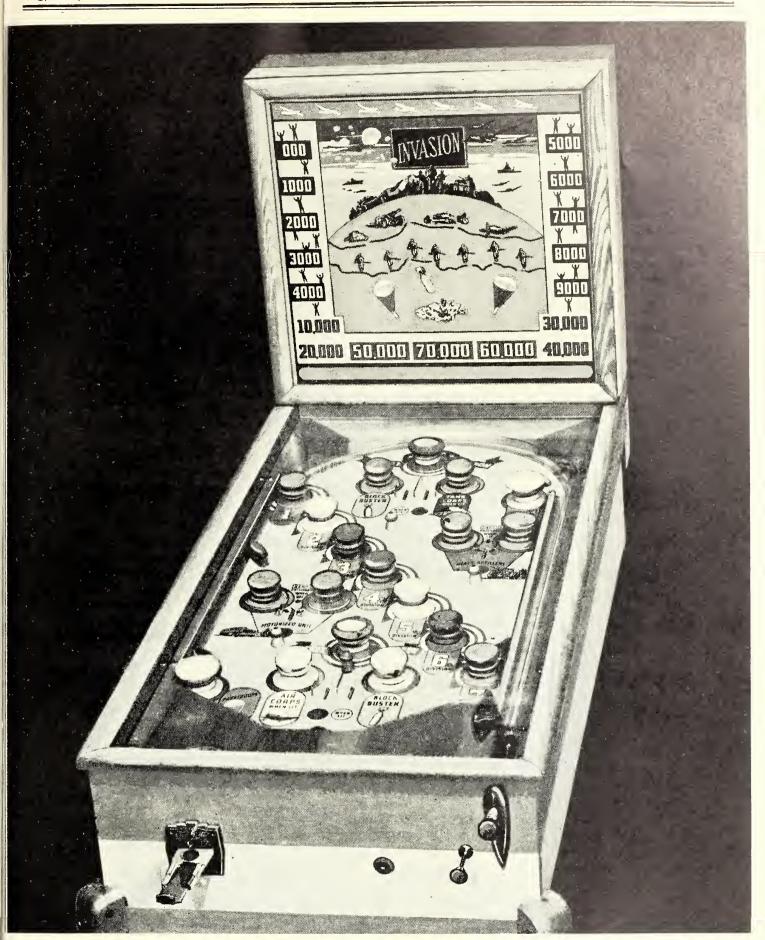

## "INVASION" BY WESTERHAUS

WAS THE MOST OUTSTANDING NEW 5-BALL REVAMP IN '43

IT'S SENSATIONAL IN

**ONLY \$165.00** 