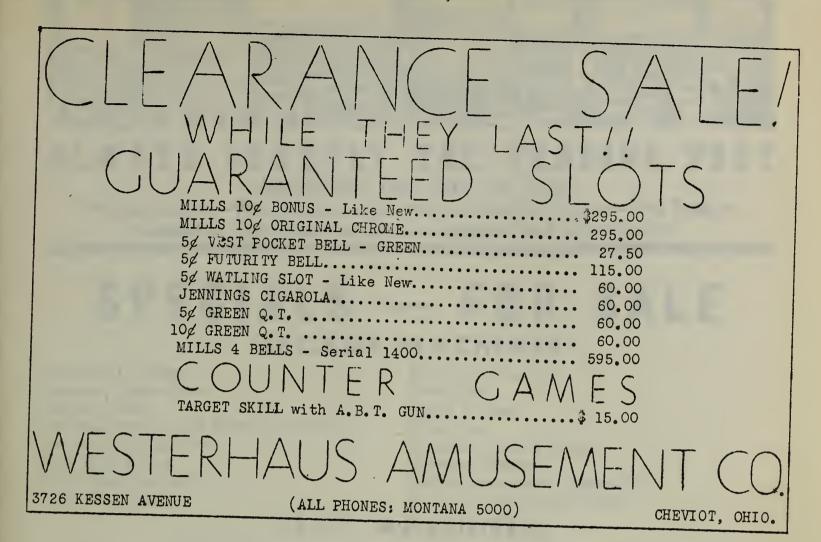

# WE HAVE ON HAND

LARGE STOCK OF USED MILLS GOLD CHROMES BROWN FRONTS ---- AND Q. T. MACHINES JENNINGS, PACE AND WATLING SLOTS IN 5¢ - 10¢ - 25¢ PLAY. ALSO CONSOLES AND OTHER COIN OPERATED MACHINES OF EVERY TYPE ON HAND FOR INSTANT DELIVERY!

SICKING, INCINNATI, O.
1401 CENTRAL PKWY, CINCINNATI, O.
927 EAST BROADWAY, LOUISVILLE, KY.

NEW & USED SLOTS

FOR SALE - New and Used Jennings Slots in 5\$\frac{10\$\psi/25\$\psi/50\$\psi\$ and \$1.00; New and Used Mills Slots in 5\$\psi/10\$\psi/25\$\psi\$ and 50\$\psi; Used Pace in 5\$\psi/10\$\psi/25\$\psi; Used Cigarolla and Golf Ball Vendors, like new. Get our prices on equipment that is guaranteed.