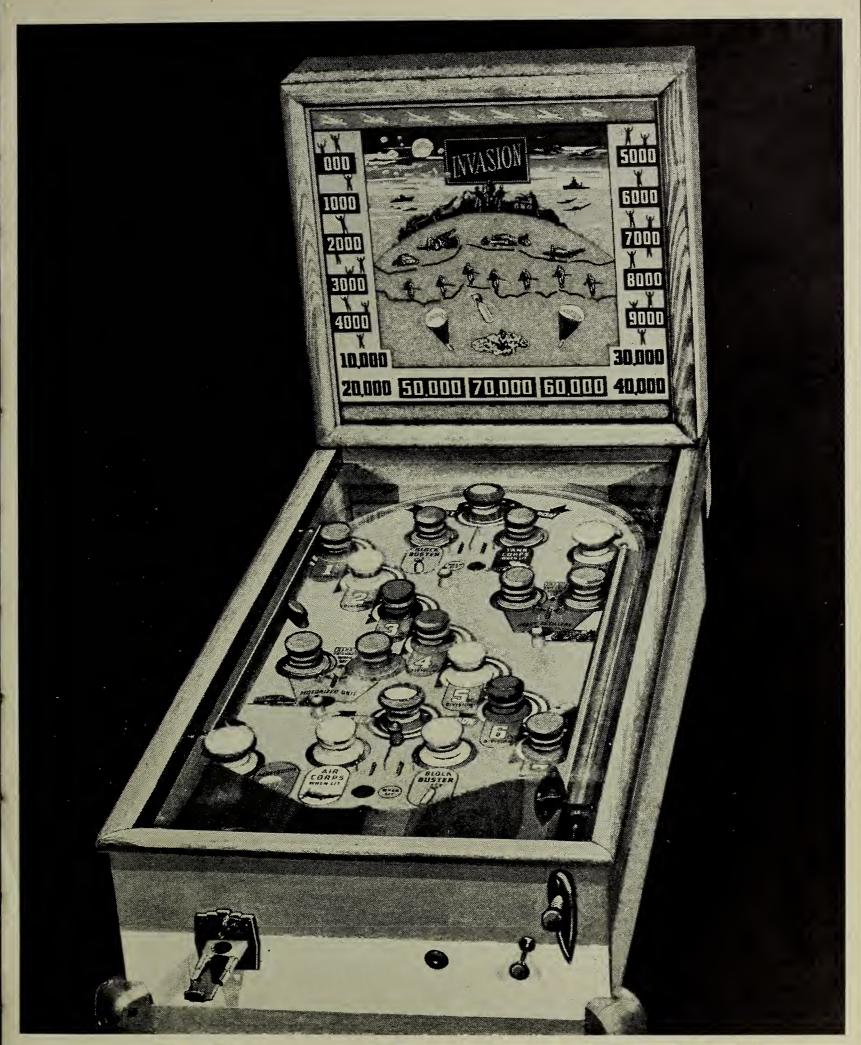

# "INVASION"

"BERLIN IN FLAMES!" "70,000 PRISONERS TAKEN!" THE FIRST, SECOND AND THIRD DIVISIONS ADVANCING!" These are the thrilling, soul-stirring reports everyone, young and old, are looking forward to hearing! AND—these are among the many thrills that make the new Westerhaus "INVASION"—"THE GREATEST 5-BALL FREE PLAY REVAMP SENSATION OF 1943!" The player, by skillful shooting, advances the 1st, 2nd and 3rd Divisions and can capture as high as 70,000 prisoners. The stirring, patriotic, red, white and blue colors of this game

are even more outstanding and more beautiful by the addition of gold and silver stars. A thrilling, breathtaking scene of bombs bursting on Berlin is only one feature. Dozens of other features as completely perfect and originally outstanding as only WESTERHAUS precision

craftsmanship can make them.
DON'T HESITATE ANOTHER
SECOND — RUSH YOUR ORDER
NOW TO YOUR NEAREST DISTRIBUTOR—OR DIRECT TO . . .

\$165°°

# WESTERHAUS AMUSEMENT COMPANY 3726 KESSEN AVENUE CHEVIOT, OHIO

(ALL PHONES - MONTANA 5000-1-2)

| FACTORY REBUILT AND REFINISHED                                                                                                            |  |  |
|-------------------------------------------------------------------------------------------------------------------------------------------|--|--|
| ALL MILLS SLOTS WITH KNEE ACTION AND CLUB HANDLES                                                                                         |  |  |
| CASTINGS & CABINETS LIKE NEW-MECHANISMS GUARANTEED PERFECT.                                                                               |  |  |
| BLUE FRONTS BROWN FRONTS CLUB CONSOLES New Cabinets, Reb. Mech.                                                                           |  |  |
| 5¢ C.H., Knee Act\$185.00 5¢ C.H., Knee Act\$225.00 5¢ C.H., Knee Act\$325.00 10¢ C.H., Knee Act\$30.00                                   |  |  |
| 25¢ C.H.; Knee Act275.00 25¢ C.H., Knee Act325.00 25¢ C.H., Knee Act400.00                                                                |  |  |
| REFINISHED GOLD GLITTER WAR EAGLES - CLUB HANDLE. RECONDITIONED MECHANISMS, GUARANTEED LIKE NEW, 3/5 OR 1-CHERRY 2/5 PAYOUT               |  |  |
| 5¢ Knee Action\$165.00 10¢ Knee Action\$185.00 25¢ Knee Action\$265.00                                                                    |  |  |
| MILLS BUYS                                                                                                                                |  |  |
| 5¢ Vest Fockets, Blue & Gold\$49.50                                                                                                       |  |  |
| 5¢ Futurity, 3/5 Payout                                                                                                                   |  |  |
| 10¢ Futurity, 3/5 Payout150.00 5¢ Blue Front, Drill-Proof, C.H., Knee Action, #461058250.00                                               |  |  |
| 20 Stop, 3/5 Payout135.00 10¢ Blue Front, Drill-Proof, C.H.,                                                                              |  |  |
| 1¢ Q.T., Late, Blue                                                                                                                       |  |  |
| JENNINGS CHIEFS                                                                                                                           |  |  |
| 5¢ Silver Chief\$169.50 5¢ 4-Star Chief\$110.00 5¢ Redskin\$139.50 5¢ Silver S.P169.50 10¢ 4-Star Chief125.00 10¢ Redskin149.50           |  |  |
| 10¢ Silver Chief189.50 25¢ 4-Star Chief185.00 10¢ Club Special149.50 25¢ Silver Chief249.50 1¢ 4-Star Chief49.50 1¢ Model M60.00          |  |  |
| 5¢ Sky Chief149.50 5¢ Dixie Bells, 3/5110.00 5¢/10¢/25¢ Triplex119.50                                                                     |  |  |
| WATLING PACE COMETS-3/5 PAYOUT                                                                                                            |  |  |
| ROL-A-TOPS 1¢ Comet 3/5\$37.50 5¢ All Star Blue Fr\$70.00                                                                                 |  |  |
| 5¢-3/5 Payout\$65.00 10¢ Comet 3/567.50 10¢ All Star Blue Fr75.00 10¢-3/5 Payout75.00 5¢ DeLuxe S.P.,3/599.50 50¢ All Star Blue Fr.300.00 |  |  |
| 25¢-3/5 Payout135.00 5¢ Club Console135.00 5¢ Rocket, S.J100.00                                                                           |  |  |
| CONSOLES PAY TABLES MUSIC                                                                                                                 |  |  |
| Jenn. Totalizer\$100.00 Jumbo Parade, A-1\$100.00 Wurlitzer 412\$60.00 Jenn. Fastime, P.0100.00 '38 Track Time75.00 Wurlitzer 61685.00    |  |  |
| Saratoga, P.O85.00 Kentucky                                                                                                               |  |  |
| Bobtail, P.O125.00 Santa AnitaWrite Wurlitzer 5075.00 Saratoga, Rails135.00 Jockey ClubWrite Wurlitzer 530, Spkr235.00                    |  |  |
| Saratoga, Comb. F.P. Grand Stand99.50 Seeburg 12 Record50.00                                                                              |  |  |
| & P.O. Rails165.00 Grand National99.50 Gem 32 V.D.C165.00 Royal Draw100.00 Track Record99.50 Rockola 12 Record40.00                       |  |  |
| Western B. Ball, Comb. Folding Stands, Rockola 16 Record60.00 F.P. & P.O., LikeNewl79.50 Lock-In Type7.50 WRITE FOR COMPLETE LIST::::     |  |  |
| TERMS: 1/3 DEPOSIT, BALANCE C.O.DWRITE - WIRE - TELEPHONE!                                                                                |  |  |
| TWIN PORTS SALES COMPANY                                                                                                                  |  |  |
| 723 E.SUPERIOR ST. DULUTH, MINN.                                                                                                          |  |  |
|                                                                                                                                           |  |  |