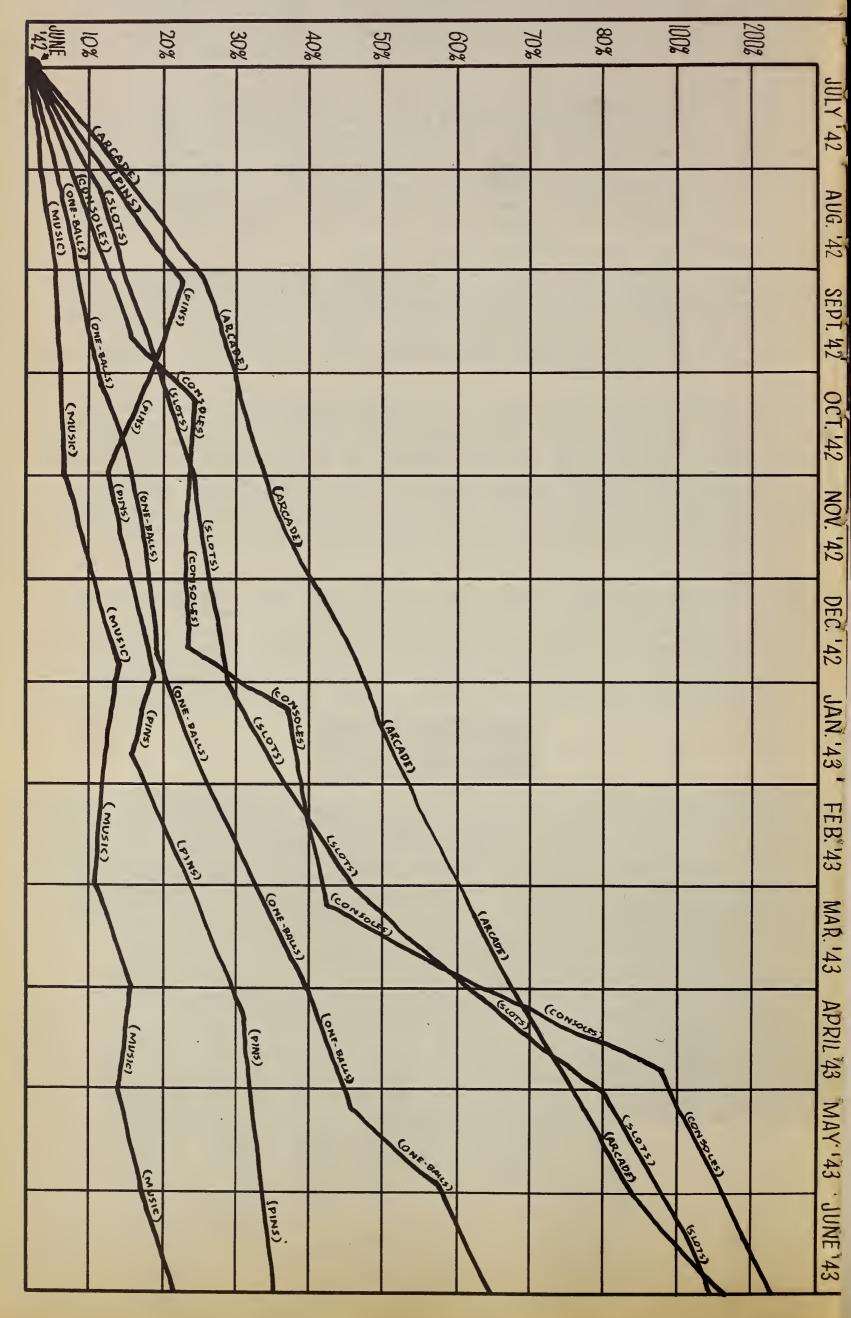

### MARKET ANALYSIS

On the following page will be found the first known published "Market Analysis Chart" in the history of the coin machines industry. This is the result of this past year's study of market conditions based upon prices as quoted each week and which appear in "The Confidential Price Lists" section of The Cash Box. The chart is easy to understand. It uses June, 1942, as a basis to show how prices increased by percentage in all machine categories.

### MUSIC

Lowest price increase since June '42 was in music. Only a 20% rise is noted. Remember that all price rises are averaged. Newer and more popular equipment may have jumped in some cases as much as 40% and 50%. But, this is averaged by the fact that older equipment more or less maintained its price for the entire year (from June '42 to June '43) and in some isolated cases machines have even gone down in price. The average increase for this field for this past year is 20%. Remember too, that the machines are one year older than in June '42.

#### CONSOLES

Biggest price rise for this past year is in the consoles field. Prices started to rise slowly at the beginning of this year, gradually caught up this past Fall, started climbing this past winter and reached unprecendented heights this spring and summer.

### PINS

The pinball market was rather jittery. It was low in June, '42, and continued low. Then with the opening of much territory prices suddenly zoomed. A few months of this and the later model games were cleared away. The market again faltered and has since been going up and down in undecided fashion. The pinball market continues unsteady. The only steadying influence in this field can be attributed to the revampers who have done a truly remarkable job. There is no doubt that this field will once again zoom upward at the slightest inclination and this time may climb to new highs.

### SLOTS

The slot situation had already begun to make itself pretty much apparent in June '42. Prices were already high, but continued to climb an additional 60% higher during this year with the machines becoming more difficult to obtain each week. There are many rebuilt machines being sold for new equipment in this field at this time. It is extremely hard to gauge the sales prices for any machines in this field at this time because of the uncertainty of being able to purchase them. This 60% increase, in addition to the high prices already in effect June, 1942, gives a very good idea of the slot market's price rise.

#### ONE-BALLS

Here is another field that continued its climb regardless of the fact that prices in June '42 were already at a tremendously high mark. Prices soared over 100% above what they were in June, a year ago. The one-ball market is probably the "rare field" of the industry with equipment here almost impossible to obtain and prices being asked so far away from average that any method for future market computation would be impracticable at this time.

### ARCADE

Arcade equipment enjoyed a 100% jump over prices in June '42. As reported this past Spring there isn't enough arcade equipment around to handle the demand. A great many more arcades would have been opened this past Decoration Day were it possible to obtain the necessary equipment. Such items as guns, rifle ranges, etc., are becoming extremely hard to obtain. Prices asked are far above what anyone ever dreamed they would reach in this field. And this is not figuring on many types of guns and other equipment which are almost out of the picture, for the price increase in these, in many cases, is far above the 100% mark since June, 1942. MARKET ANALYSIS CHART: Shows how prices increased from June, 1942 to June, 1943. Price increase is based on average for each entire field. Where one certain type of machine may have jumped more than the percentage increase shown, the entire field (averaged) increased in price percentage as per the chart. (More information can be had on the preceding page referring to "Market Analysis").