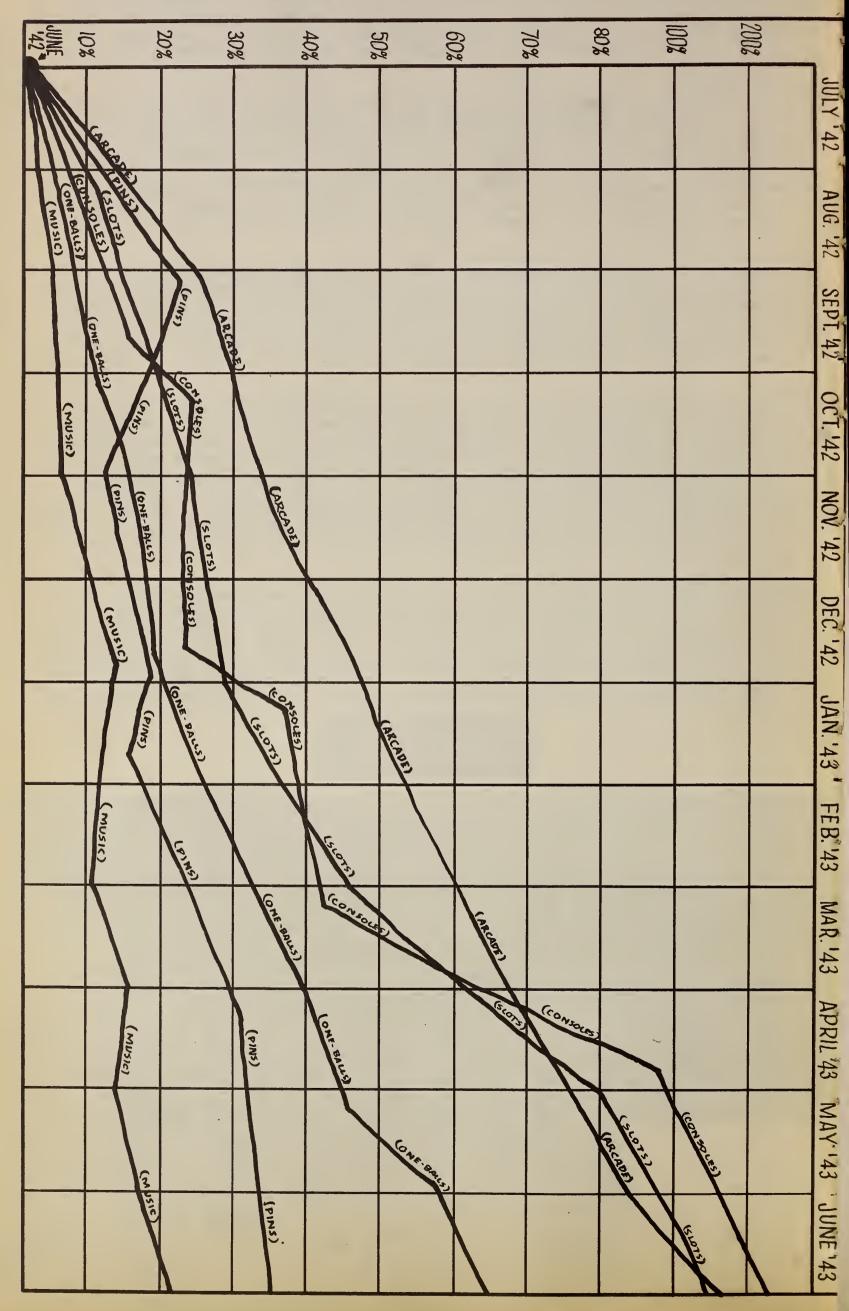

### MARKET ANALYSIS

On the following page will be found the first known published "Market Analysis Chart" in the history of the coin machines industry. This is the result of this past year's study of market conditions based upon prices as quoted each week and which appear in "The Confidential Price Lists" section of The Cash Box. The chart is easy to understand. It uses June, 1942, as a basis to show how prices increased by percentage in all machine categories.

### MUSIC

Lowest price increase since June '42 was in music. Only a 20% rise is noted. Remember that all price rises are averaged. Newer and more popular equipment may have jumped in some cases as much as 40% and 50%. But, this is averaged by the fact that older equipment more or less maintained its price for the entire year (from June '42 to June '43) and in some isolated cases machines have even gone down in price. The average increase for this field for this past year is 20%. Remember too, that the machines are one year older than in June '42.

#### CONSOLES

Biggest price rise for this past year is in the consoles field. Prices started to rise slowly at the beginning of this year, gradually caught up this past Fall, started climbing this past winter and reached unprecendented heights this spring and summer.

### PINS

The pinball market was rather jittery. It was low in June, '42, and continued low. Then with the opening of much territory prices suddenly zoomed. A few months of this and the later model games were cleared away. The market again faltered and has since been going up and down in undecided fashion. The pinball market continues unsteady. The only steadying influence in this field can be attributed to the revampers who have done a truly remarkable job. There is no doubt that this field will once again zoom upward at the slightest inclination and this time may climb to new highs.

### SLOTS

The slot situation had already begun to make itself pretty much apparent in June '42. Prices were already high, but continued to climb an additional 60% higher during this year with the machines becoming more difficult to obtain each week. There are many rebuilt machines being sold for new equipment in this field at this time. It is extremely hard to gauge the sales prices for any machines in this field at this time because of the uncertainty of being able to purchase them. This 60% increase, in addition to the high prices already in effect June, 1942, gives a very good idea of the slot market's price rise.

#### ONE-BALLS

Here is another field that continued its climb regardless of the fact that prices in June '42 were already at a tremendously high mark. Prices soared over 100% above what they were in June, a year ago. The one-ball market is probably the "rare field" of the industry with equipment here almost impossible to obtain and prices being asked so far away from average that any method for future market computation would be impracticable at this time.

### ARCADE

Arcade equipment enjoyed a 100% jump over prices in June '42. As reported this past Spring there isn't enough arcade equipment around to handle the demand. A great many more arcades would have been opened this past Decoration Day were it possible to obtain the necessary equipment. Such items as guns, rifle ranges, etc., are becoming extremely hard to obtain. Prices asked are far above what anyone ever dreamed they would reach in this field. And this is not figuring on many types of guns and other equipment which are almost out of the picture, for the price increase in these, in many cases, is far above the 100% mark since June, 1942. MARKET ANALYSIS CHART: Shows how prices increased from June, 1942 to June, 1943. Price increase is based on average for each entire field. Where one certain type of machine may have jumped more than the percentage increase shown, the entire field (averaged) increased in price percentage as per the chart. (More information can be had on the preceding page referring to "Market Analysis").