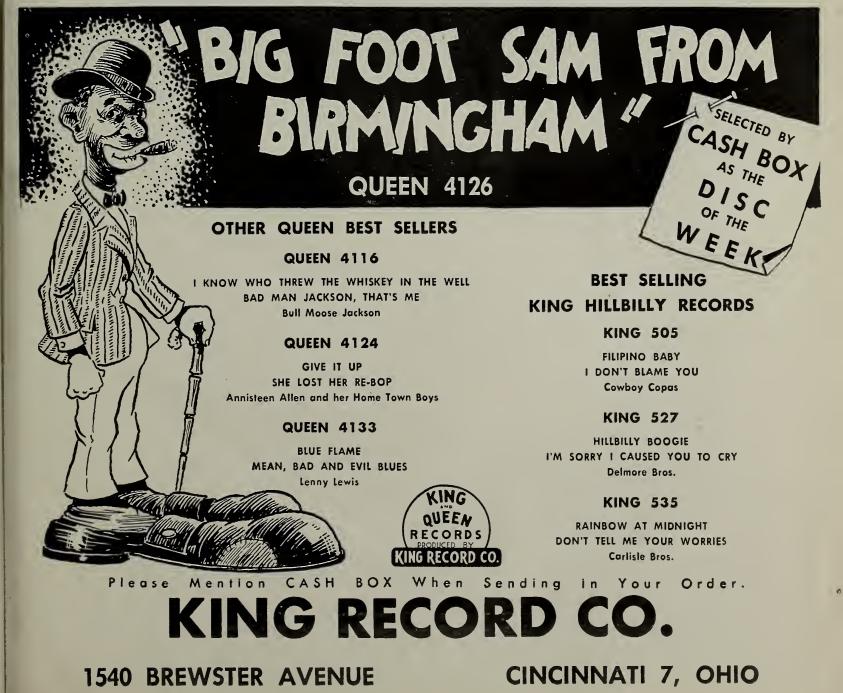

In their advertisement this week, page 14, King Records calls your attention to "Big Foot Sam From Birmingham." Well, we'd like to call your attention to the backing, "Bluer Than Blue," which several ops up Harlem way describe as one of the better and bluer tunes to be heard around . . . Harry Kruse, vice president in charge of sales at Decca Records, passes on an interesting weather note. It seems that the coming of colder weather will help spurt production for the label. The heat generated by the pressing equipment in their factories hampers the men at work, but when the winter winds blow outside, it cools the atmosphere inside, giving the men more comfort and making it easier to work faster.