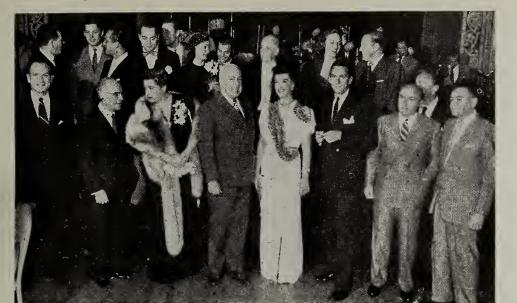

## "Everybody Gets Into The Act"

CINCINNATI, O.-Stars and officials of Columbia Records gather in the main balloroom of this city's Hotel Gibson, September 24, before the start of the "million dollar" show that climaxed the company's national sales convention. Left to right (front) Mefford Runyon, executive vice president of Columbia Recording Corp.; Edward Wallerstein, president; Helen Traubel, noted opera singer; Mayor James Garfield Stewart of Cincinnati; Rise Stevens, noted opera star; Goddard Lieberson, Columbia vice president in charge of masterworks artists; Andre Kostelanetz, well known conductor, and Les Brown, the orchestra leader; (rear) Mannie Sacks, Columbia vice president in charge of popular artists; Fran Scott of the Modernaires; Sonny Skylar, popular song writer;

Harold Dickinson, Johnny Drake, Paula Kelly and Relph Brewster of the Modernaires; Conrad Bos, pianist; Dorothy Shay, the "Park Avenue Hillbilly"; Bill Richards of Columbia; Walter Szurovy, husband of Rise Stevens.