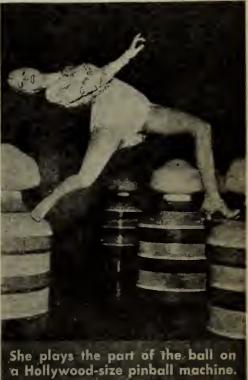

### Hollywood Pinball

Hollywood gives unsually good recognition to pinball in this new dance by Eleanor Powell on a huge pinball machine. This dance appears in her new picture, Sensations of 1945. (Such publicity and the advertising that the film firm will do reacts with favor upon coinmen.)