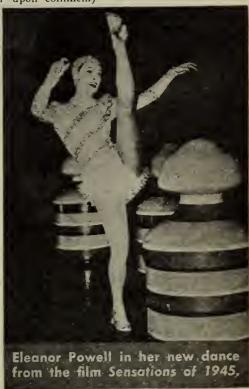

### Hollywood Pinball

Hollywood gives unsually good recognition to pinball in this new dance by Eleanor Powell on a huge pinball machine. This dance appears in her new picture, Sensations of 1945. (Such publicity and the advertising that the film firm will do reacts with favor upon coinmen.)