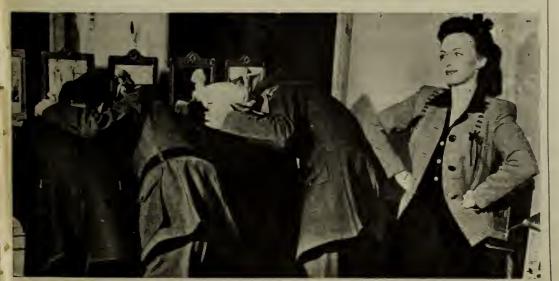

### Four Service Men and a Hollywood Star

The girl is Frances Gifford, one of Hollywood's star actresses, and the four service men are boys who saw her in a USO camp show. On arriving in Hollywood on leave the four looked her up and all went out for a good time. Frances tried hard to steer the boys away from this Penny Arcade but as this candid photo shows, she wasn't very successful. (Publicity of this sort is helpful to all this industry.)