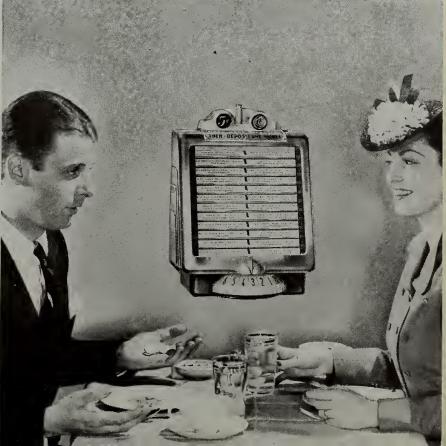

### WALL BOXES

Take a look at Wurlitzer's new Model 3020 five, ten, twenty-five cent 3 wire or wireless Wall Box. Then inspect another Wurlitzer eyestopper, the 30 wire, five cent Model 3031.

They are smaller, easier to clean, easier to service. Their mechanism is bug and dust-proof. They are housed in new streamlined, highly polished metal cases that pick up and reflect surrounding colors with striking eyeappeal.

These extra coin collectors are leaders in looks, in serviceability, in sure-fire showman-ship that means profits.

See them all at your Wurlitzer Distributor's. The Rudolph Wurlitzer\* Company, North Tonawanda, New York.