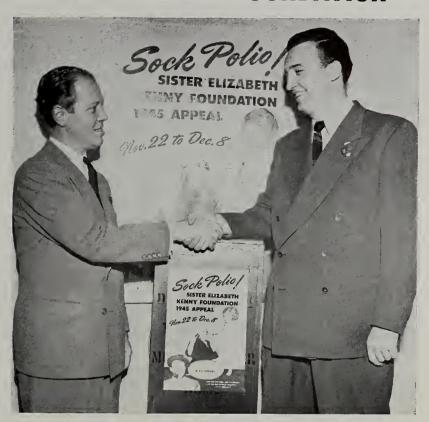

### Capt. Herbert Rosenthal WURLITZER DISTRIBS CONTRIBUTE TO SISTER KENNY FOUNDATION

M. G. (Mike) Hammergren, Vice-President of The Rudolph Wurlitzer Company receiving the thanks of George Marklin (right) Chicago field worker of the Sister Elizabeth Kenny Foundation for the assistance given in the drive for funds.

CHICAGO-M. G. (Mike) Hammergren, Vice-President of The Rudolph Wurlitzer Company, turned over to George Marklin, Chicago field worker of the Sister Elizabeth Kenny Foundation approximately \$4,500, contributed by Wurlitzer distributors during their recent convention held at the Bismarck Hotel, here.

The money was subscribed through the novel method of "dunning" every Wurlitzer man five dollars who inadvertently mentioned a competitive firm by name during the convention.

This contribution pushed the Wurlitzer "Sock Polio" Fund to over \$7,000.

Money raised during the drive will be used to equip and open clinics for victims of Infantile Paralysis and to train doctors and nurses in the Sister Kenny method of treatment.

The Rudolph Wurlitzer Company solicited their operators to push the worthy campaign through the installation of Wurlitzer supplied stickers on the visible record changer window of every phonograph they own. This sticker punched home the fact that 10% of every nickel "musically spent" would be donated to the Sister Kenny Fund for Infantile Paralysis.