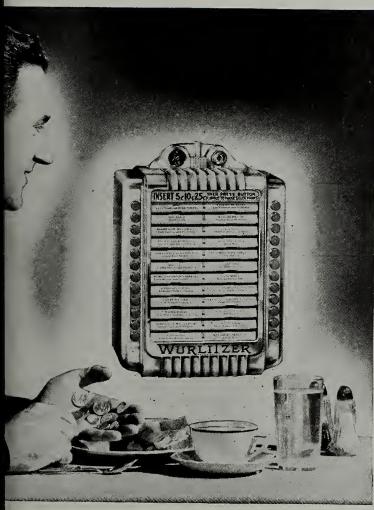

### WALL BOXES

Take a look at Wurlitzer's new Model 3020 five, ten, twenty-five cent 3 wire or wireless Wall Box. Then inspect another Wurlitzer eyestopper, the 30 wire, five cent Model 3031.

They are smaller, easier to clean, easier to service. Their mechanism is bug and dust-proof. They are housed in new streamlined, highly polished metal cases that pick up and reflect surrounding colors with striking eyeappeal.

\*The Name That Means Music To Millions

ODEL 3020 (above). This 5, 10, 25 cent 3 Wire all Box has a removable mechanism and can be pickly converted from a 3 wire system to a 2 wire stem by addition of a line cord, or to a wireless stem by addition of a Model 215 plug-in wireless ansmitter and line cord. Wireless system requires stallation of a Model 216 plug-in radio impulse ceiver in the phonograph.

ODEL 3031 (right). New style horizontal dial pe selector adds to appeal of this 30 wire Wall ox. A special Model 218, 30 wire terminal box required in phonographs for 30 wire systems.

Vatch

WURLITZEREXTEND ITS