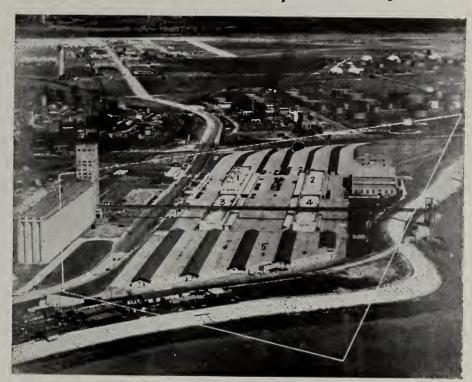

## HANKIN ACCLAIMED AIREON LEASES 500,000 SQ. FEET

KANSAS CITY—Aireon's new electronic phonographs will be manufactured in Kansas City in the huge area shown in the above aerial photograph. Comprising the five large buildings, Aireon will have approximately 500,000 square feet of floor space—nearly twice its present size. The move to the new location at the con-

fluence of the Missouri and Kansas rivers will be completed this month.

R. R. (Rudy) Greenbaum, Vice President of Aireon said, "The lease for the five buildings and ground is with the city of Kansas City, Kansas. It is for a period of five years, with the privilege of two renewals of five years each".