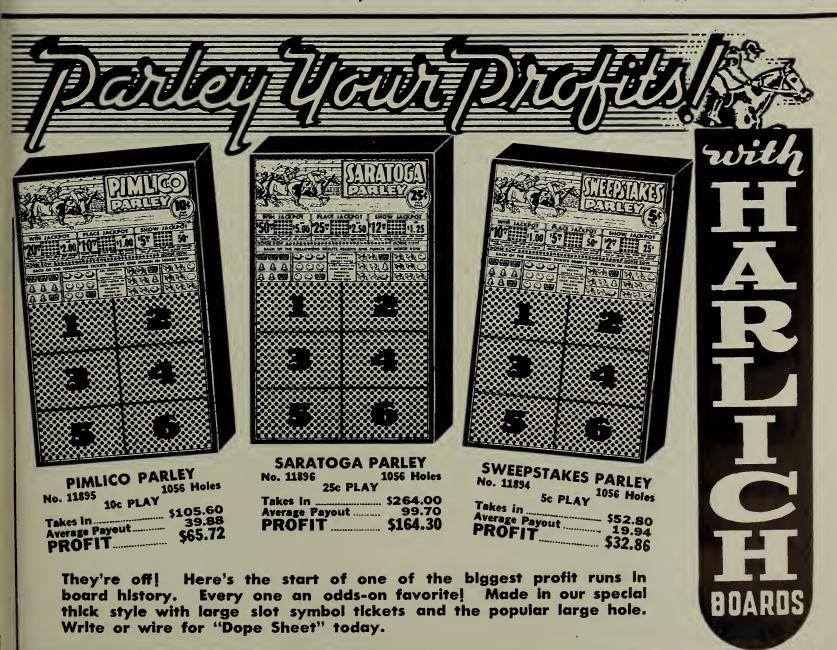

LTON STREET

WATLING MANUFACTURING COMPANY

(Tel: Col 2770)

CHICAGO, ILL.

- SLOTS -

TRADE - Will trade | Black Mills 5¢ H.L.; | 5¢ Bonus Bell; | 5¢ Chrome (Mills) for Original A-1 Mills Blue Fronts or Brown Fronts in 10¢ - 25¢ play. If you are interested in buying A-1 Mills Slots of all kinds, pay us a visit.

ACE DISTRIBUTING COMPANY

1317 KENTUCKY AVENUE

(Tel: FRanklin 0125)

ST. LOUIS, MO.

. . november of the grown bolder of the second result before the contract of the second result of Commence of the Commence of th Carlotte Commence of the The state of the s 

# NEXT TIME TRY

MILLS SALES CO., LTD.



MILLS SALES COMPANY, LTD.
1640 18th STREET OAKLAND 7, CAL.

ALL PHONES: HIGATE 0230-0231-0232-0233-0234

DISTRIBUTORS FOR MILLS INDUSTRIES, INC. AND ALL OTHER LEADING MANUFACTURERS



RLICH MFG. CO. 1415 W. JACKSON BLVD. CHICAGO (7) ILLINOIS



# GAMES ARF GOING OVER

PARATROOPS

Rebuilt From Powerhouse

torpedo patrol

Rebuilt from Formation

EAGLE SQUADRON Rebuilt from Big League

PRODUCTION

Rebuilt from Blondie

BOMBARDIER

Rebuilt from Follies

EAGLE SQUADRON

Rebuilt from Big Town

- - - SEE THESE GAMES AT YOUR LOCAL DISTRIBUTOR -OR WRITE FOR COMPLETE DETAILS

3017-19 N. SHEFFIELD AVENUE

ILLINOIS

- PINS -

FOR SALE - Home Run '42, \$65.; Majors, \$49.50; 2 Dude Ranch, \$25. ea; 2 Cadillac, \$20. ea; 2 Entry, \$25. ea; Vogue, \$15; Velvet, \$35.; League Leader, \$25.; 3 Blondie, \$25. ea; 2 Pursuit, \$25. ea; 4 Diamonds, \$35.; 3 Big Time, \$25. ea; Target, \$25.; 3 Sport Parade, \$29.50; Big Chief, \$29.50; Hi-Hat, \$37.50; Salute, \$25.; 2 Ten Spot, 35. ea; W