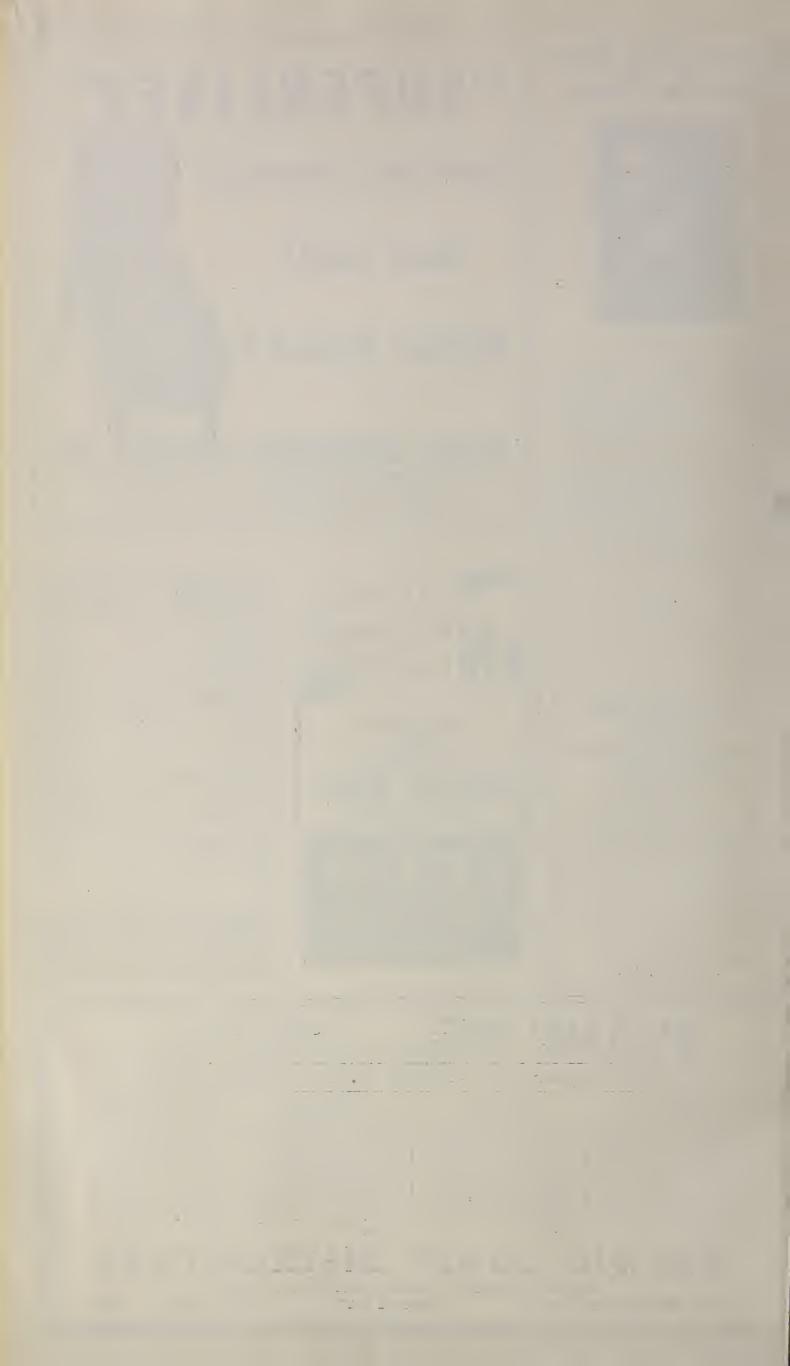

#### Martha Tilton Listens In

NEW YORK - Martha Tilton, Capitol Records star, listens to one of her latest tunes being played for her on the new AMI Model "A" phono, "Ah, There's Great Blues Tonight," which is clicking with juke box ops thruout the country.