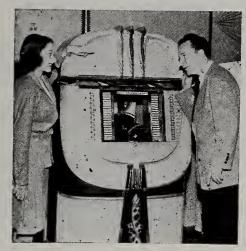

#### Martha Tilton Listens In

NEW YORK - Martha Tilton, Capitol Records star, listens to one of her latest tunes being played for her on the new AMI Model "A" phono, "Ah, There's Great Blues Tonight," which is clicking with juke box ops thruout the country.