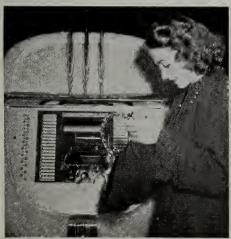

#### Martha Tilton Listens In

NEW YORK - Martha Tilton, Capitol Records star, listens to one of her latest tunes being played for her on the new AMI Model "A" phono, "Ah, There's Great Blues Tonight," which is clicking with juke box ops thruout the country.