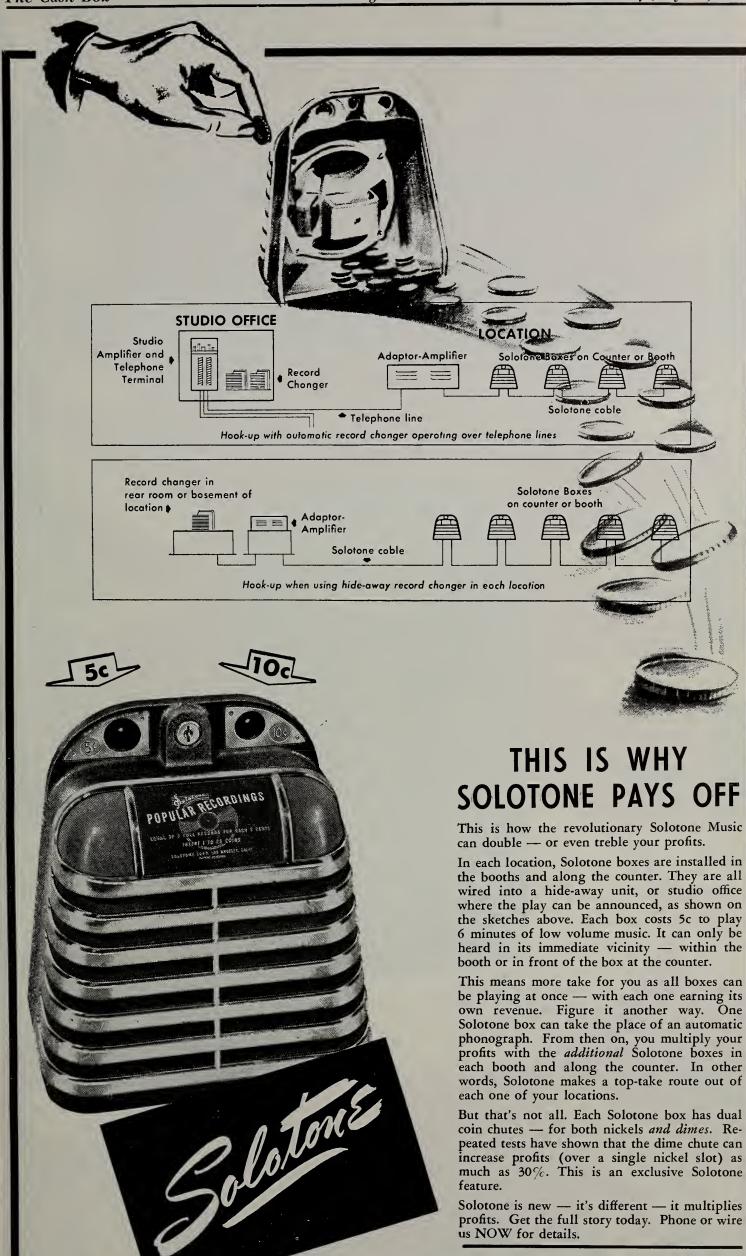

| PLEASE ENTER MY SUBSCRIPTION FOR ONE YEAR. ENCLOSED FIND CHECK FOR |
|--------------------------------------------------------------------|
| \$48.00 — FIRST CLASS MAILING, PLUS FREE WEEKLY CLASSIFIED         |
| AD PRIVILEGE                                                       |
| = \$15.00 - FIRST CLASS MAIL ONLY                                  |
| (ALL SUBSCRIPTIONS PAYABLE IN ADVANCE)                             |
| NAME                                                               |
| FIRM                                                               |
| STREET                                                             |
| · ·                                                                |

CITY.....ZONE STATE



SOLOTONE CORPORATION 2311 W. Pico Blvd., Los Angeles 6, Calif.



PALL SIGNS POINT TO

THE PHONOGRAPH OF TOMORROW

LATEST DESIGN

DISTRIBUTION PANEL

ROCK-OLA

ROCK-OLA

ANIMATION

COLOR



MODEL

NO. 1422

SEPARATE 5-10-25 C COIN CHUTES

ROCK-OLA

BRILLIANT LIGHTING EFFECT

COMPOSITE FRONTS

ROCK-OLA

ROCK-OLA

STREAM LINED



ROCK-OLA MANUFACTURING CORPORATION

CHASSIS ANISM ANCHORS

ROCK-OLA