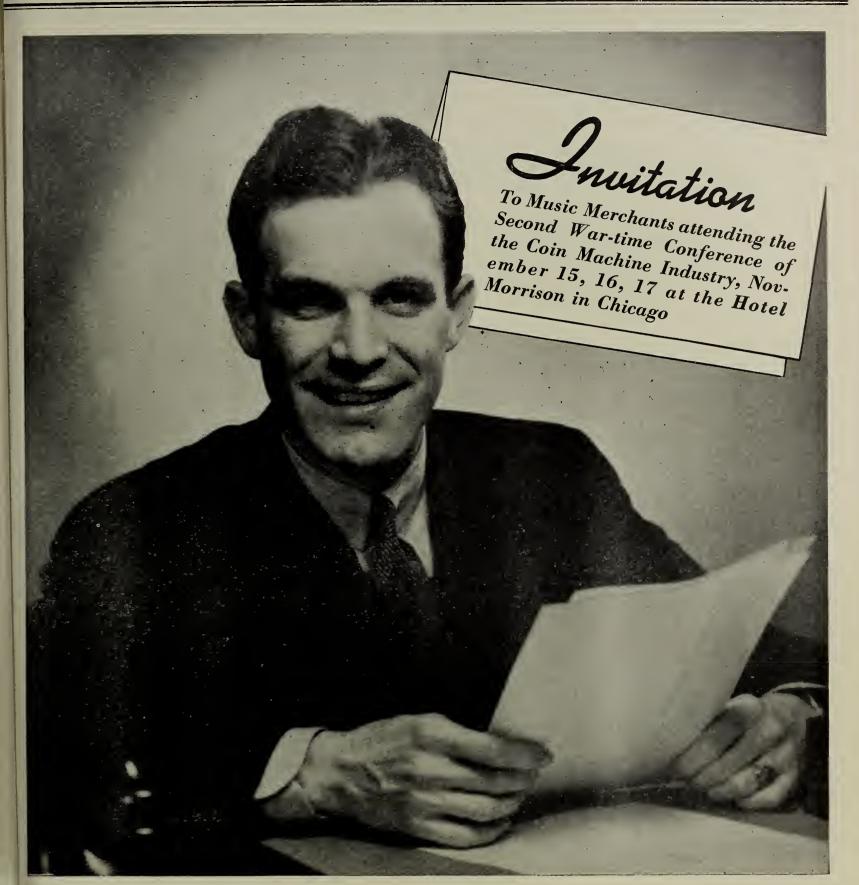

# "The Coin Machines Merry-Go-Round" By Bill Gersh

THE THEME OF THE SECOND WARTIME CONFERENCE

The theme of the Second Wartime Conference of the coin machines industry, which will be officially opened within a few short weeks in the Mural Room of the Hotel Morrison in Chicago is: "CREATER AID TO THE WAR EFFORT".

If you haven't as yet made all arrangements to be present at the Second Wartime Conference of the coin machines industry at the Hotel Morrison, Chicago, Ill., on November 15, 16 and 17, 1943, do so today and call in everyone you know in this industry to be present with you. You are in for a great many grand and outstanding surprises. But, the surprise that will live with you for many, many years will be the spirit with which this Second Wartime Conference was arranged.

WE'LL BE SEEING YOU - AT THE SECOND WARTIME CONFERENCE OF THE COIN MACHINES INDUSTRY, NOVEMBER 15, 16 and 17 - AT THE HOTEL MORRISON, CLARK AT MADISON STREETS, CHICAGO, ILL. REGISTRATIONS WILL START ON SUNDAY AFTERNOON. BE SURE TO GET THERE EARLY.