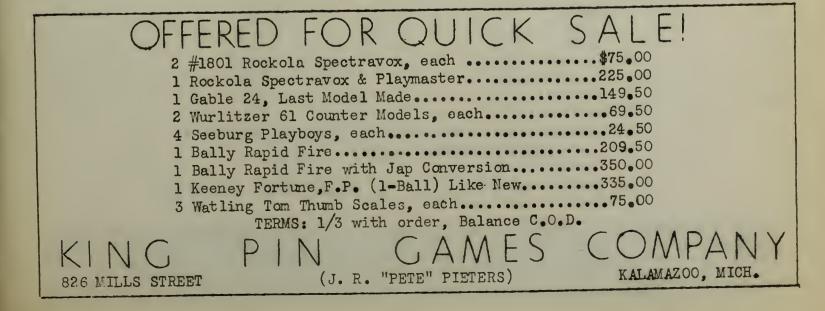

.50            |
| 1/3 Deposit With Order, Balance C.O.D.                |
| 615 TENTH AVENUE (PHONE: BRyant 9-3295) NEW YORK CITY |

FOR SALE - 7 Seeburg Shoot-The Chutes \$129.50 ea.; 2 Chicken Sams converted to Jap at \$129.50 ea.; 1 Chicken Sam converted to comb. Hitler & Mussolini, 2 figures moving up and down at one time, \$129.50; 1 Ray-O-Lite converted to Jap \$90.; 3 Ray-O-Lites \$84.50 ea.; 2 Chicken Sams \$122.50 ea.; 2 Scientific Batting Practice \$90. each; 1 Genco Play Ball \$149.50; Kicker & Catcher \$19.50; Pikes Peak \$17.50; 3 Challengers \$27.50 each; 1 Keeney Texas Leaguer \$35.; Viewascopes 14-\$25; Viewascopes 54-\$25.; 1/3 Deposit with all orders, Balance shipped C.O.D., F.O.B., Philadelphia, Pa.

RAKE COIN MACHINE EXCHANGE

2014 MARKET STREET

PHILADELPHIA, 3, PA.



PACE PROPERTY OF A STATE OF THE 



### ALWAYS CONSULT THE TRADING POST

WHENEVER YOU BUY OR SELL

Phonographs—Wall Boxes—Adaptors—Coin Machines—Pin Tables
Consoles—Arcade Machines—Supplies and Accessories

## SPECIALS - FOR SALE

### ARCADE MACHINES

| Genco 1942 Play Ball          | \$165.00 |
|-------------------------------|----------|
| Chi-Coin Hockey               | 225.00   |
| Mountain Climber              | 169.50   |
| Supreme Tokyo Gun             | 330.00   |
| Chicken Sam                   | 104.50   |
| Chicken Sam-Jap & Hitler Con- |          |
| versions                      | 158.50   |

| Seeburg Rayolite Gun        | 99.50  |
|-----------------------------|--------|
| Bally Rapid Fire            | 195.00 |
| Bally Shoot the Bull        | 105.00 |
| Shoot the Chutes