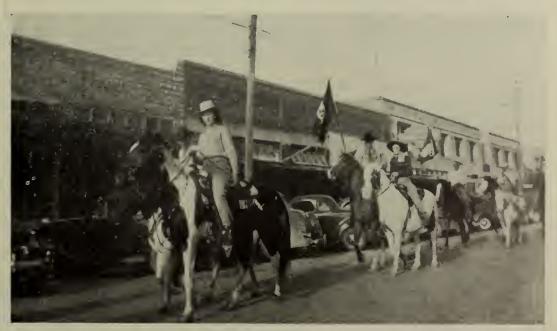

#### COIN MACHINE COWGIRL IN RODEO CONTEST

limmie Jones, coin machine cowgirl of Jones Coin Machines, Stephenville, Texas, enclosed this snapshot with the following statement: "I am enclosing some snapshots of my trained cow pony which I use in rodeo contests. These pictures were taken during a recent World Championship Rodeo in Dublin, Texas." That hand tooled Mexican silver saddle that Jimmy is using is reported to be worth plenty of green. She also writes that she'll be sending us a picture of her prize Palomino soon, too. By the way if you're buying or selling Shetland ponies—get in touch with Jimmy, she raises hundreds of 'em.