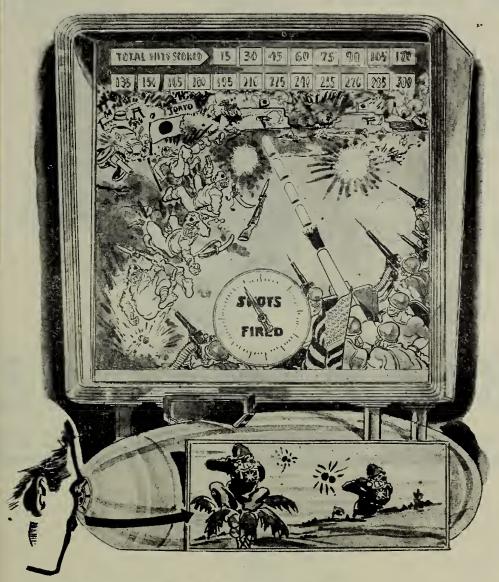

# CONVERSIONS

NEW JAP TARGET SEEN THRU GUNSIGHT

### KLIP-A-NIP

Several hundred of these sensational new Skyraider conversions already sold. Orders are increasing daily. Operators report high percentage increase because customers "go for" them. Has

brilliant newly designed top glass . . . unique and clever target idea . . . snappy new cabinet marker furnished . . . goes right over old one. Comes complete with new customers instruction card. Immediate delivery. ORDER TODAY.

CONVERSION

Both conversions are completely packaged

units . . . with all

parts furnished for

speedy change-over. Takes only a lew

minutes to install. No

mechanical or elec-

tric changes. See

your jobber today.

SACRAMENTO