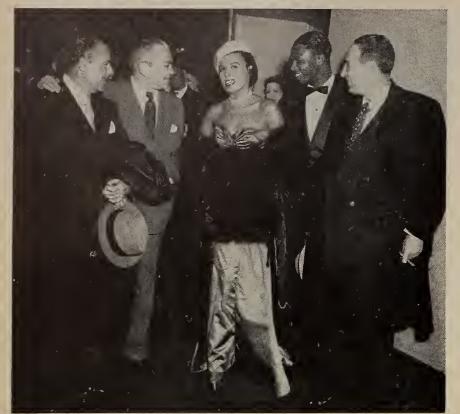

## ALL EYES ON LENA

BLUES

AL 3075

RECORDS

everly Hills, Calif.

NEW YORK—Lena Horne was the center of attraction at a recent Duke Ellington concert at the Metropolitan Opera House in New York City. The show was held in behalf of the National Association for the Advancement of Colored People. Surrounded by admirers, the beautiful Lena is shown leaving the theater with all eyes headed straight in her direction. From left to right are: an aide of the mayor; Barney Ross; Lena Horne; Bill Rowe of the Amsterdam News; and Mayor Impellitteri.