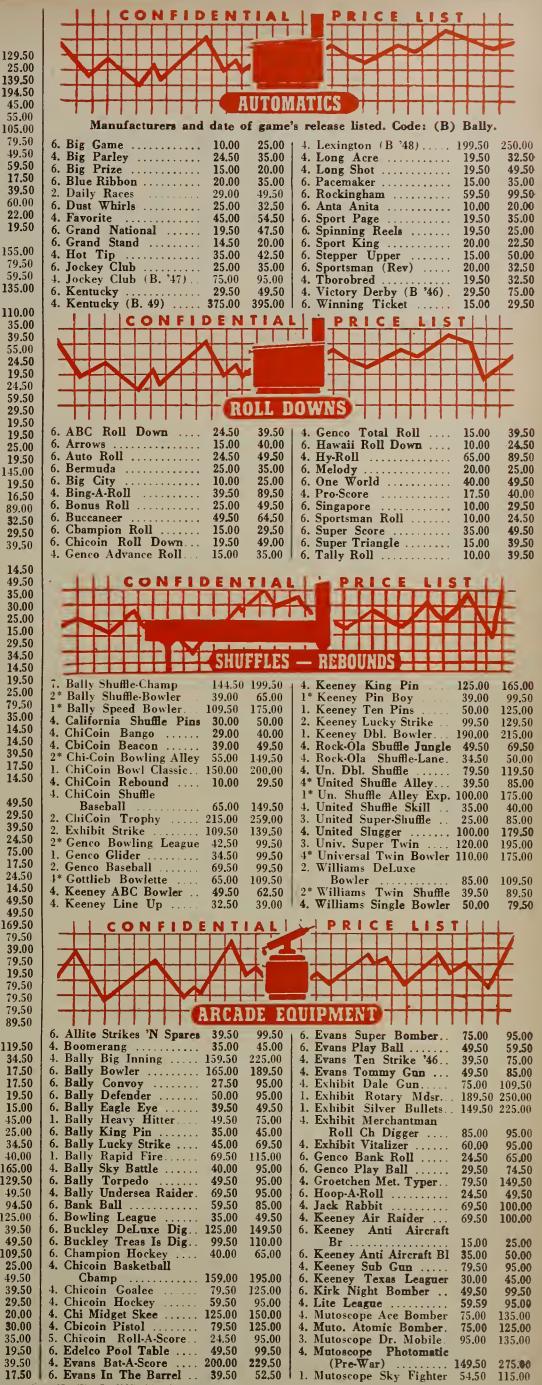

THE CASH BOX IS RECOGNIZED by various associations of coin machine operators throughout the United States as their "official" weekly magazine.

"THE CONFIDENTIAL PRICE LISTS" "The Confidential Price Lists" are the one and only officially recognized price guide of all new and used machines in the United States. "The Confidential Price Lists" are an exclusive, copyrighted feature of The Cash Box. "The Confidential Price Lists" report each week's low and high prices for all new and used coin operated machines, regardless of age, listing all market changes, and continually adding on all the new equipment as this equipment is announced to the industry. "The Confidential Price Lists" are recognized by many cities and states throughout the country as the "official price book of the coin operated machines industry". They are an integral part of The Cash Box and appear in each week's issue. "The Confidential Price Lists" are officially used in the settlement of estates, for buying, selling and trading of all coin operated equipment, and are also officially recognized for taxation purposess. "The Confidential Price Lists" are used by finance firms, factors, loan companies, bankers and other financial institutions to guide them in making loans to members of the coin operated machines industry. They have been legally recognized in courts throughout the United States and Canada. "The Confidential Price Lists" have been acclaimed by the coin operated machines industry. Entire business transactions and legal cases are based upon the quotations appearing in "The Confidential Price Lists".