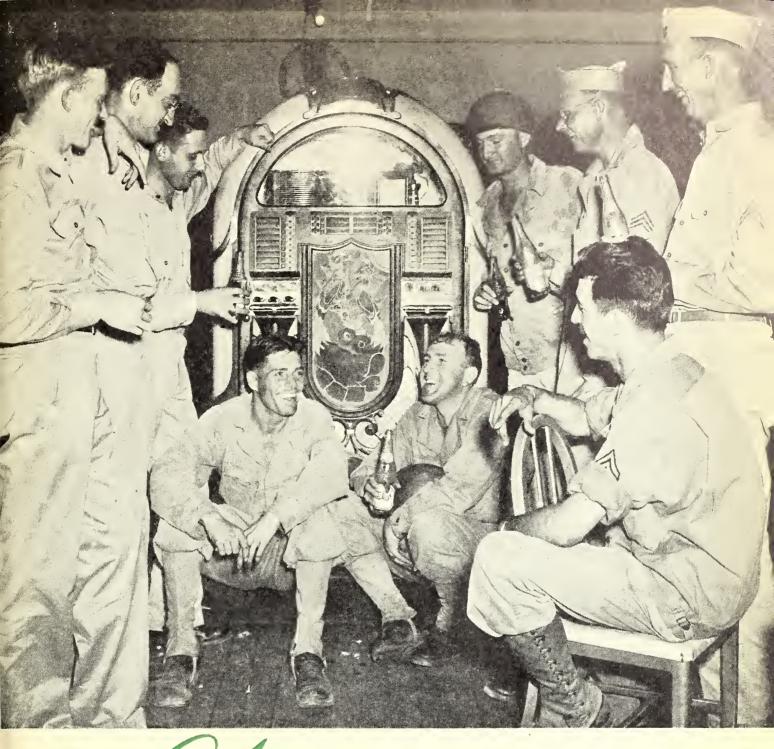

# The Magic known as music

In many a U.S. Training Camp, Wurlitzer music stands guard against the loneliness of men long separated from their loved ones. Comes a close to the day's drilling, tired men tumble in for a tune. Voices lift in song. Memories span the miles between men and their homes. The spirit that is America flames in the heart-warming fire of fellowship touched off by the magic power of music!