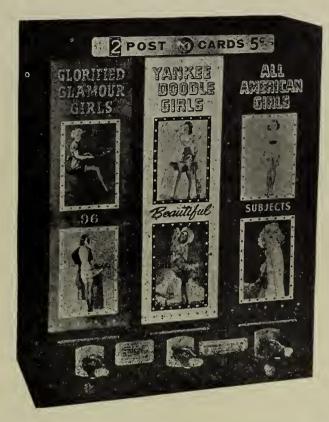

# A (1945) COPYRIGHTED FEATURE OF "THE CASH BOK" 381 FOURTH AVE., NEW YORK

We took a trip thru some of the arcades on New York's "Great Dimmed White Way" the other evening - and while impressed with the tremendous business being done, were very unfavorably "depressed" with the method of operation in many of them. As expected, Guns were given the best play...but they were set up for "sucker" play. In most every instance, the guns were only some two to four feet from the targets. And the targets were "set" for easy hits. Players would throw in a few coins, then walk away plainly unsatisfied - particularly uniformed men. We know that space is valuable, and that crowds are large and transient, but the arcade owner should be enough of a business man to see that his patrons get a little enjoyment and satisfaction from their spending. But more important, the arcade is under the eye of newspapers and government officials these days, and operators should be careful nothing is done to create adverse criticism. It don't take much to start the ball rolling downward.