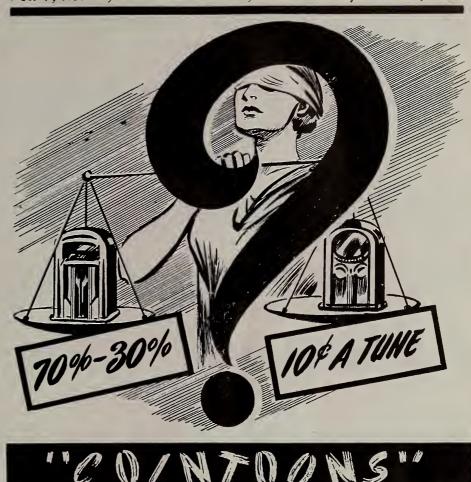

### 10c Per Record 70% **Commission**

### By Bill Gersh

THE CASH BOX suggestion that the juke box operator arrange to obtain 70% of the gross collections from each location has now been countered by the argument that, instead, the juke box operator should charge 10c per record, 3 for 25c, and that in this fashion he would be able to amortize the increased cost of the new euipment within an 18 to 24 months period as well as take care of his higher operating expense.

Because of this very fact, that merchants have already told many ops they would rather pay a "monthly fee" than "overcharge" their customers for music (and the success of Muzak is a potent example in this case) is surely all the argument that is necessary to convince the operator about the 70%-30% commission basis instead of the 10c. per record charge is the most logical.

The 70%-30% commission basis is the only answer.

eden in the second

And the second transfer of the second of the

te de la filtaria de la composition della compos

Land the second control of the second of the

NEW YORK—In a long distance telephone survey this past week *The Cash Box* obtained the above figures from a representative group of juke box operators so as to bring home more strongly its suggestion that the music machine trade must go to a 70%—30% commission basis as this publication has been urging it to do for more than three years.

And the best answer to that is the 70%—30% commission basis.

The juke box operator must remember that by getting 70% of the gross he is only getting 20% more than he now receives. This does not in any fashion whatsoever match the great raises in overhead which he is now enduring.