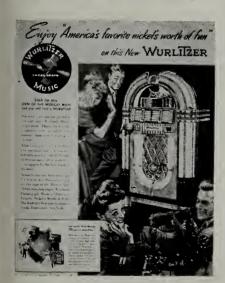

POWERFUL TRIPLE-ACTION NATIONAL ADVERTISING CAMPAIGN

It's America's new way of identifying a Wurlitzer location. It's Wurlitzer's "Sign of the Musical Note" for location doors, windows and back bars. It will be featured all during 1946 in Wurlitzer's national advertising—full color pages in the SATURDAY EVENING POST, LOOK, LIBERTY and COLLIER'S — billboards from coast to coast from April through November — many in your locality — eye-

Wurlitzer "Triple Action"
Advertising Campaign
will reach Everybody...Everywhere

stopping signs in Wurlitzer phonograph locations everywhere.

Millions of people will learn to look for "The Sign of the Musical Note" for Wurlitzer Music, "America's Favorite Nickel's Worth of Fun". Every location owner will want to tie his place of business into this program — will want a Wurlitzer Phonograph.

It's the greatest selling tool ever put into any Music Merchant's hands—will help Wurlitzer Factory-Approved Music Merchants get and hold the best locations. The Rudolph Wurlitzer\* Company, North Tonawanda, New York. \*The Name That Means Music to Millions.