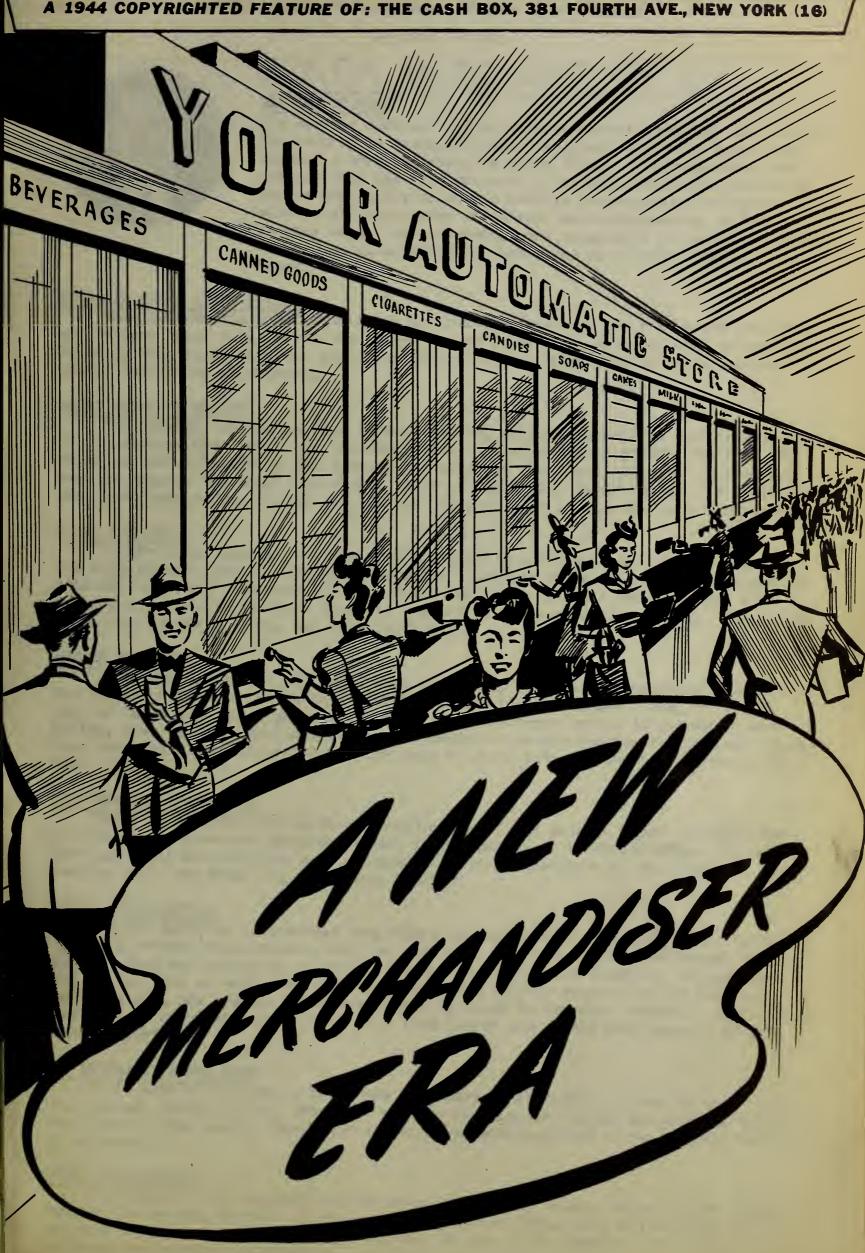

# A NEW MERCHANDISER ERA

# WARTIME SUCCESS

The wartime success enjoyed by merchandising machine men thruout the country is bringing about the possibility of a great new automatic merchandising era after V-Day. For years many have claimed that the true purpose of the coin controlled mechanism was to eventually produce automatic merchandising equipment which would prove more efficient, more outstanding as far as display value was concerned, more compatible to national advertising and assuredly more economical as regards reaching the buyer.

NATIONAL MFRS. STUDY FIELD

Many outstanding manufacturers of nationally advertised and recognized products, who believe their items fitted for automatic merchandising, are beginning to seriously study this field with the thought of taking advantage of coin operated machines to better sell their merchandise.

# GREAT FAITH IN FUTURE

The coinman, who during this wartime period, devoted himself to certain divisions, of the merchandiser field, has developed great belief and even greater faith in the future of this division of the industry. There are music and amusement machine men who also operate beverage dispensers, cigarette machines, candy vendors and other merchandising equipment, and who are now most thoroly sold on this business for post-war.

# READY FOR BOOM

It now seems assured that the entire automatic merchandising field is ready for its biggest boom period. For many years this division of the industry has lagged behind the amusement and music fields. Music jumped far ahead - and also took with it a great many coinmen who were formerly engaged in the merchandiser field. They found music more to their liking and more profitable.

# RETURN TO FIELD

Amusement devices of all types also lured many from the merchandiser ranks with the larger profits for which this division of the field is known. Now, it seems, many of these men, and a great many others who were never before in automatic merchandising, have suddenly veered back to merchandisers and are seeking for post-war equipment which will make it profitable for them to enter into and continue on ahead in this division.

# THE BEVERAGE DISPENSERS

There is no doubt that most outstanding of all the present known automatic merchandising equipment and offering great, future promise - is the beverage dispenser. More and still more coinmen have suddenly come to the realization that beverage dispensing units can bring big and steady profits: