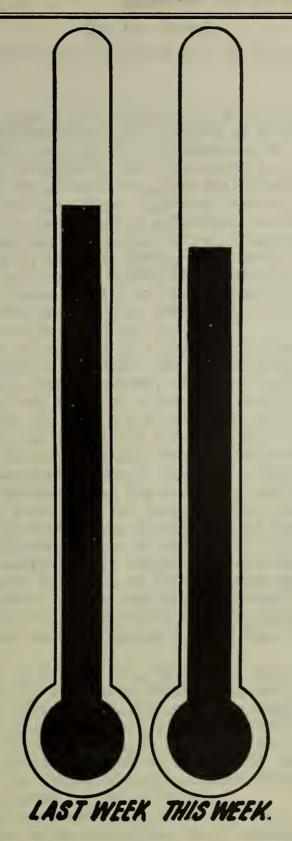

# BUSINESS INDEX OF THE WEEK

A 1944 Copyrighted Feature of: The Cash Box, 381 Fourth Avenue, New York (16)

The collections trend again continues downward this week. An average of about 12% can be set for the entire nation, covering all types of equipment, ranging from amusement to service machines.

But, this past week also indicates the first faint glimmers of collections again coming upward. Certain areas which reported heavy drops in collections are now starting to report certain equipment creeping up the ladder. The midwest seems to be lower down on the scale than the east, far west, south and southwest. In such states as Michigan heaviest collection losses, on an average, are reported. These are attributed to the fact that beverages are becoming ever harder to obtain in this area.

A definite upward swing is noted in the mountain states, the far west and the deep south, with some points reporting ups as good as 25% in music and amusement this past week. The drops in merchandising machines are attributed to lack of cigarettes and the fact that these becoming ever harder to obtain daily.

Also surprising this past week were reports that certain service machines, such as scales, photo machines, etc., have suddenly shown a drop. These have been holding their own pretty well for some weeks now.

This average drop of about 12% can be stated to actually be a recovery from the heavier downward trend of the past weeks. Much recovery is attributed to colder climate thruout the nation.

BUSINESS INDEX OF THE WEER