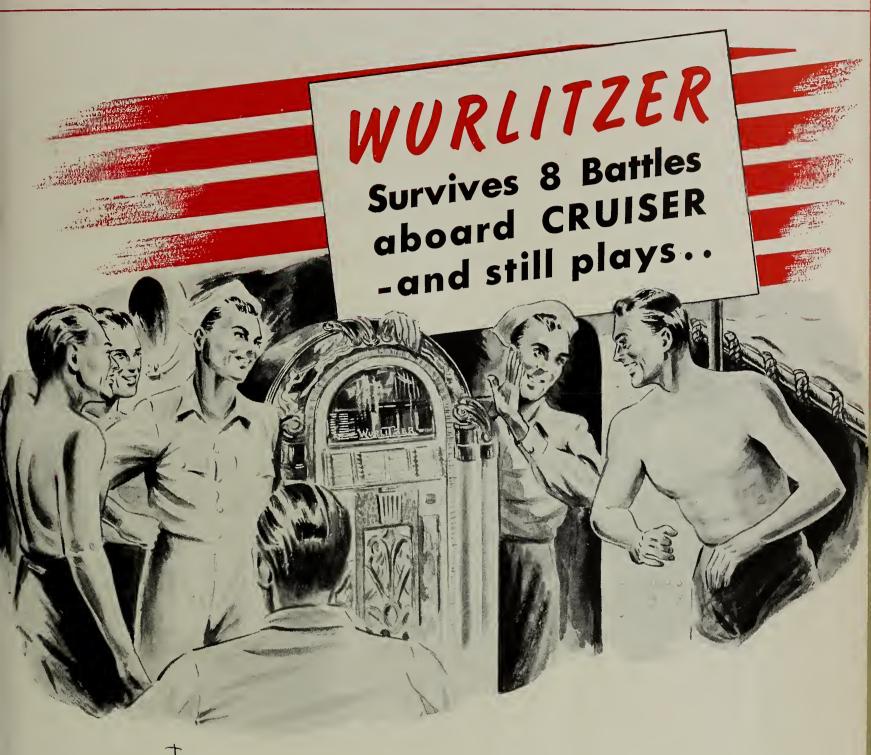

West Wind         | 20.50      |
| 2.West Wind         | 69.50      |
| 1. White Sails      | 20.00      |
| 2.Wild Fire39.50    | 59.50      |
| 4.Wow25.00          | 44.50      |
| 1.Wings24.50        |            |
|                     | 25.00      |
| A 77 A A 600 A      |            |
| 4. Yacht Club       | 39.50      |
| 5. Yanks95.00       |            |
|                     |            |
| 1 7: - 70-          |            |
| 1. Zig Zag          | 80.00      |
| 4. Zombie           | 65.00      |
| 1.Zip20.00          |            |
| 6-Zete 24 50        |            |
| 6.Zeta24.50         |            |

..... er and the second of the second 

## THE CASH RUX

"The Confidential Weekly Of The Coin Machines Industry"

Vol. 5, No. 39

(SECOND ANNIVERSARY ISSUE)

JUNE 20, 1944



SHORTLY after Pearl Harbor, one of our cruisers returned to Frisco for repairs. The ships service fund bought a second hand Wurlitzer. In a recent issue of Billboard, a member of the crew wrote,

"Since that time we've been in the Coral Sea Battle, Midway, Invasion of the Solomons, First Defense of Guadalcanal, Night Battle of Lurga Point, Attack on Wake, Invasion of the Gilberts and Attack on the Marshalls. We've been strafed, peppered with shrapnel and torpedoed. That Wurlitzer has gone through everything imaginable on board—but it still plays!

"You can't imagine the satisfaction the crew got out of that old baby. If there is anyone in your plant who has been in the Navy, they'll appreciate the fact that this Wurlitzer has played continuously for over two years and has paid for itself