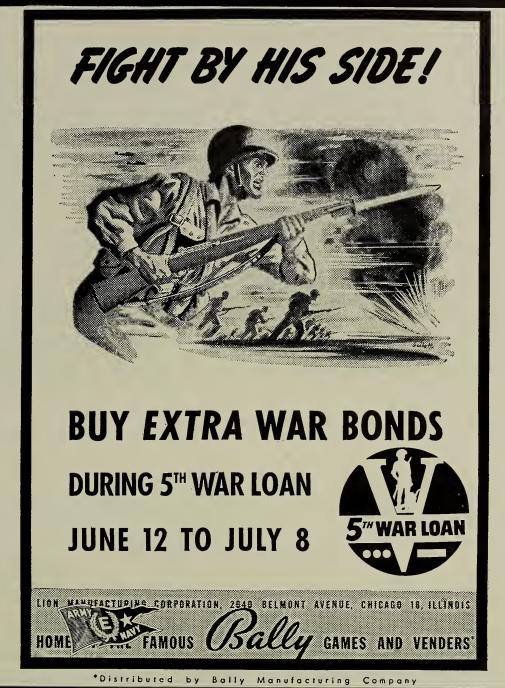

# 5th WAR LOAN DRIVE

## **Opportunity For Industry To Gain National Recognition By Pooling Efforts**

Once again the coin operated machines industry is being given an opportunity to gain greater national recognition, great respect and prestige. This is made possible by the forthcoming 5th War Loan Drive which starts on June 12th and continues on thru July 8th.

Remember—the drive starts on June 12th. Once again The Cash Box urges, as it continually has in the past, that each and every coin-man work with his locations to help get every single person who patronizes his spots to buy and buy and then buy some more War Bonds.

Call at the nearest 5th War Loan Drive headquarters for display cards, stickers, streamers, etc., and bring these into your spots and have your men hang them up. Help this 5th War Loan Drive to help you get the war over faster.