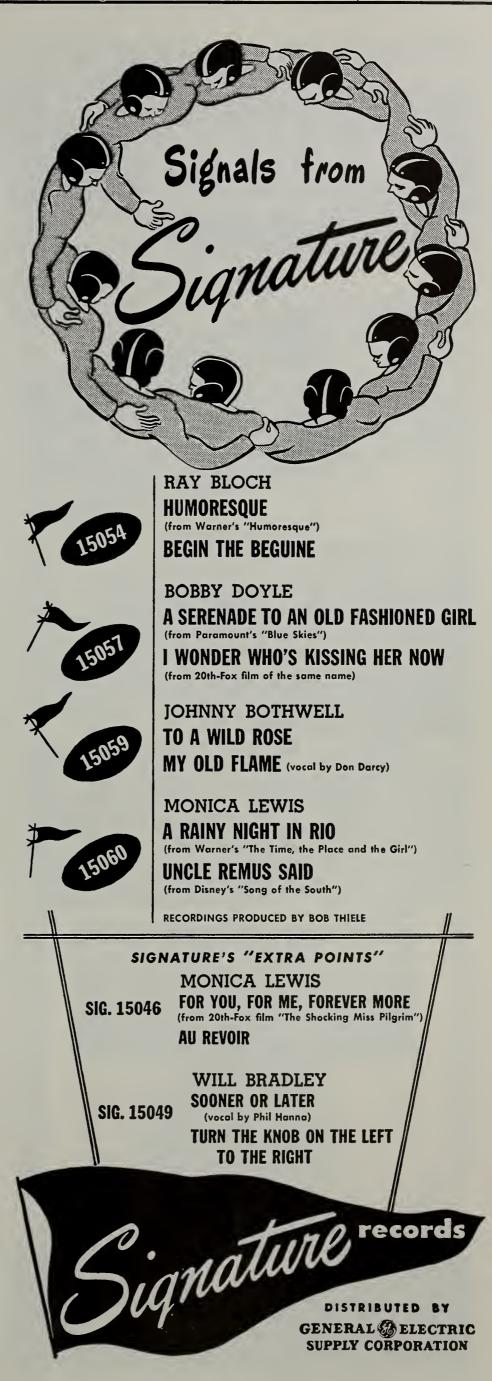

### "Silent Night"

"White Christmas"

BOBBY DOYLE
(Signature 15058)

Put out to hit the Xmas trade, "Silent Night" and "White Christmas" need no urging from any source. Bobby Doyle does the warbling on both sides, with the wonderful Ray Bloch Ork and Choir turning in a wonderful accompaniment job. Music ops need no advice on this pair—they are tops.

#### "If I'm Lucky" "Etude Brutus" WILL BRADLEY ORCHESTRA (Signature 15048)

the jukes as an attention getter, as offered here by the Will Bradley Ork will maintain the unes popularity as it stands. Vocal chores handled by Ph'l Hanna are in there in the typical Bradley style. Backed by "Etude Brutus", an instrumental jog all the way through, the number sounds off too much with heavy brass. Where they like Bradley, they'll like "If I'm Lucky."

#### "Sooner Or Later" "Turn The Knob On The Left To The Right" WILL RRADLEY ORCHESTRA (Signature 15049)

• Will Bradley and his crew come to the fore here with a top rendition of "Sooner Or Later", a favorite on the phonos for some time now. Vocal by Phil Hanna balances the scales, plus a beaut of a sax solo by the famed Toots Mondello. Flipped we find some instrumental stuff in the old Bradley style, titled "Turn The Knob On The Left To The Right". It's nice and if you have spots where they like to dance, they'll go for this. Both sides deserve your listening time.

## Free Title Strips

NEW YORK — Signature Records, headquartered here, announced this past week that the firm is now offering free title strips with all platters sold to music machine operators thru branches of the General Electric Supply Corp., national distributors of the label.

With this move Signature becomes the first diskery to reply to a recent call from the Automatic Music Operators Association in this city, and from many other music op trade groups thruout the country to meet the long-standing demand of the phonomen.

Notified of the action, Albert S. Denver, president of the powerful New York association announced, "I am very appreciative to Signature Records for what they are doing to help the music operator, and I hope and trust that other recording firms will also take deeper cognizance of the many critical problems currently facing members of this industry and add their cooperation to help lighten the many expense-heavy burdens we are carrying.

"There is a very close connection between this and the recording industry, and the record people must realize that the connection has more to it than the ordinary relationship between seller and customer. Music operators are, in effect, selling the record industry's products, and, for this, aside from a score of other good reasons, we can rightfully expect more selling aids."