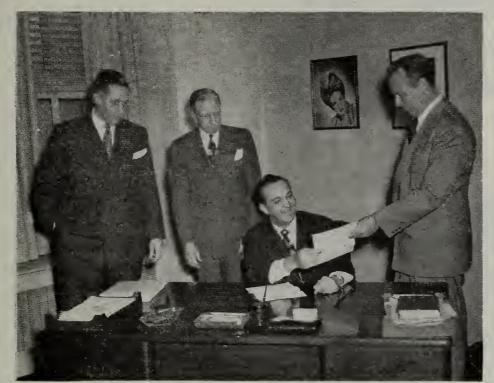

#### Name New Majestic Distrib For N. Y. | Signature Announces

NEW YORK — Eugene A. Tracey (left) President of Majestic Radio & Television Corp., looks on as Lionel L. Suritz accepts the New York franchise for Majestic radios, phonograph records and other products. Handing the franchise to Mr. Suritz, who will function as President of newlyformed Majestic Brands, Inc., is Majestic's Eastern Sales Manager, Lloyd Dopkins. With Mr. Tracey is Fred J. Ames, Treasurer of the new firm. Prior to his new association, Suritz served as national sales manager of Majestic Records.