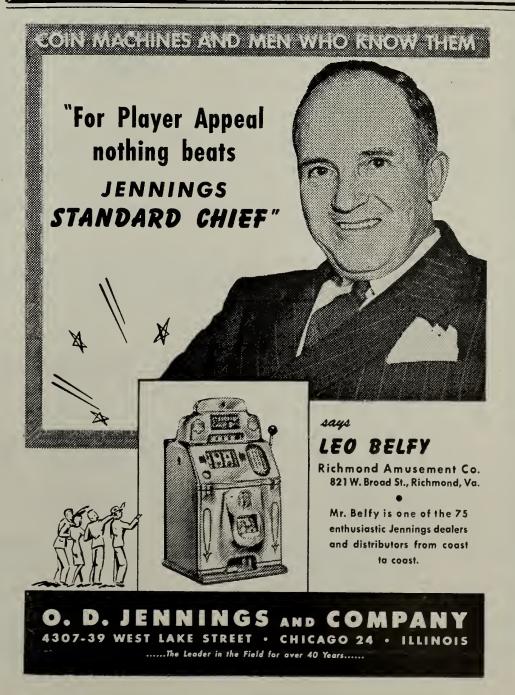

## 5c OR 10c PLAY

?

Press Publicity 'Rouses Controversy Among Retailers. Some Storekeepers "Dare" Ops to Change 5° Chutes. — "Will ask that machines be removed and buy our own," These Claim. Other Locations Agree to 10° Change. Concensus is Now That Many Retailers Will Agree to "Front Money" and Less Commish to Have Jukes Remain at 5° and That News of 10° Play Has Helped Trade With Majority of Location Owners Causing Them to Realize Increased Costs Being Endured by Ops as well as Importance of Automatic Music in Their Places. Newspaper Clippings Being Used by Ops to Obtain Better Commish Basis. Many Claim, "10° Play is The Answer".

# Others Say "No". Want Better Commish Basis. Believe 75%-25% Best.

NEW YORK — The suddent decision among many music ops that the time has at long last arrived to obtain 10c per phono play has also jumped over to the pinball division of the trade and now a great many pin ops also believe that they, too, should change the play of their equipment to 10c.

The controversy continues among pin game men. Some feel one way and some another. The greatest arguments center around the fact that there should at least be a changed commission basis (as reported in last week's, December 2 issue, of *The Cash Box*) and that the operator should get somewhere around 75% from the gross intake of the machines and the location owners to receive 25%.