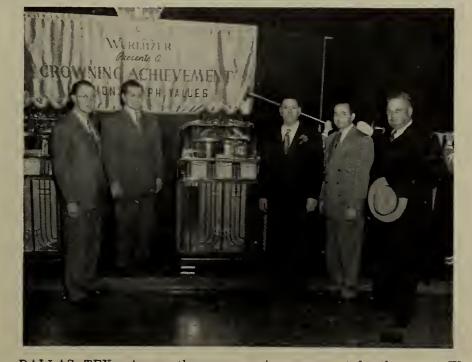

## FROM COAST TO COAST MUSIC OPERATORS ACCLAIM NEW-1951 WURLIZERS

WURLITZER Fourteen Hundred

AMERICA'S OUTSTANDING ACHIEVEMENT PHONOGRAPH

In a torrent of plaudits and a landslide of praise, music operators from every state in the Union hailed the new 1951 Wurlitzers. For their beauty. For their ability to play all speed records. For their 48 selections. For their magnificent tone. For their sheer dollar value.

See and hear the new Wurlitzers yourself. Your own ears and eyes, and your own sense of values will tell you—you're better off to buy Wurlitzers in 1951.

WURLITZER'S OR 331/3 RPM RECORDS