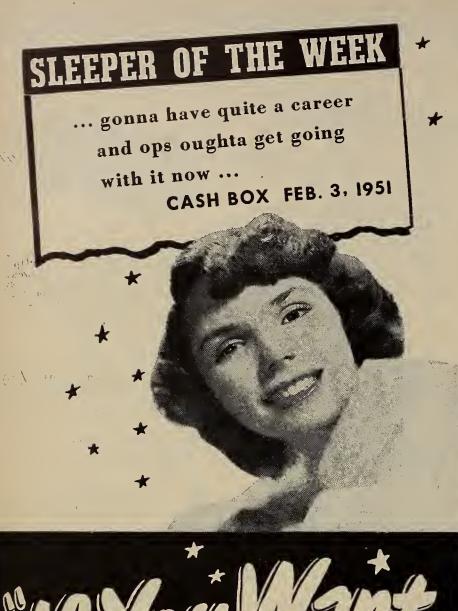

## SLEEPER OF THE WEEK

"LET ME IN" (2:52)

"WILD CARD" (2:40)

BOBBY WAYNE (London 973)

BOBBY WAYNE

Here's a disk that's kicking up a lot of fuss. It features a new singer, Bobby Wayne, on a tune that's very catchy. One of those

platters with first a verse and then a chorus joining in, this one will get a great play in the machines. It's the sort of thing that has everyone the sort of thing that has everyone singing along and ops will be humming themselves when they count up the take on it. Telling a listenable story, Bobby does this with much spirit and makes it sound like a great big party. The lower end is a novelty also with an interesting story and done with the same verse that he displays on the top deck. It gets a talky vocal and it too should have some appeal. The side however that is gonna make it side however that is gonna make it is the first one. It has every possibility of being a big hit and ops should start stocking up now.