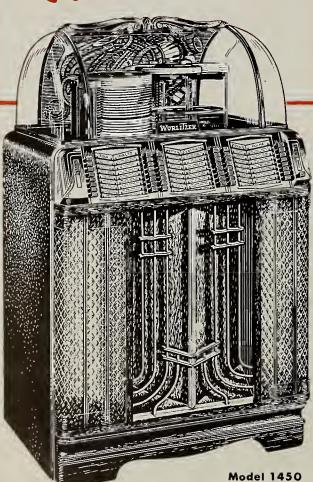

## FROM COAST TO COAST MUSIC OPERATORS ACCLAIM NEW-1951 WURLIZERS

WURLITZER Fourteen Hundred

AMERICA'S OUTSTANDING ACHIEVEMENT PHONOGRAPH

In a torrent of plaudits and a landslide of praise, music operators from every state in the Union hailed the new 1951 Wurlitzers. For their beauty. For their ability to play all speed records. For their 48 selections. For their magnificent tone. For their sheer dollar value.

See and hear the new Wurlitzers yourself. Your own ears and eyes, and your own sense of values will tell you—you're better off to buy Wurlitzers in 1951.

WURLITZER'S OR 331/3 RPM RECORDS