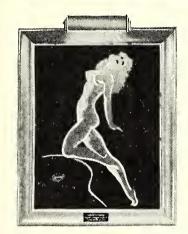

### RHAPSODY — Complete with P.M. Speaker

Size: 19" wide by 23" high

Beautiful 7 color nude. The reproduction is so exquisite this Singing Picture was shown in an ART EXHIBIT at a New York Picture Gallery. This model available with or without P M speaker installed. Price quoted below *includes* speaker.

Former Price \$29.75 — Our Price Only \$19.75
PLUS FREE Replacement Panel Complete with Picture
Thus giving you practically Two Pictures for the price of one!