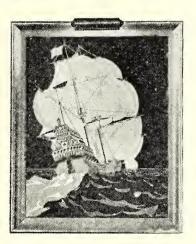

### CARAVEL — Complete with P.M. Speaker

Size: 19" wide by 23" high

A gorgeous old time Sailing Ship in nine colors with the waves rippling in the foreground and the setting sun silhouetting the full blown square rigged sails. A really artistic piece. This is a picture anyone would be proud to put in the living-room of his home. Locations certainly welcome it.

Former Price \$29.75 — Our Price Only \$19.75
PLUS FREE Replacement Panel Complete with Picture
Thus giving you practically Two Pictures for the price of one!