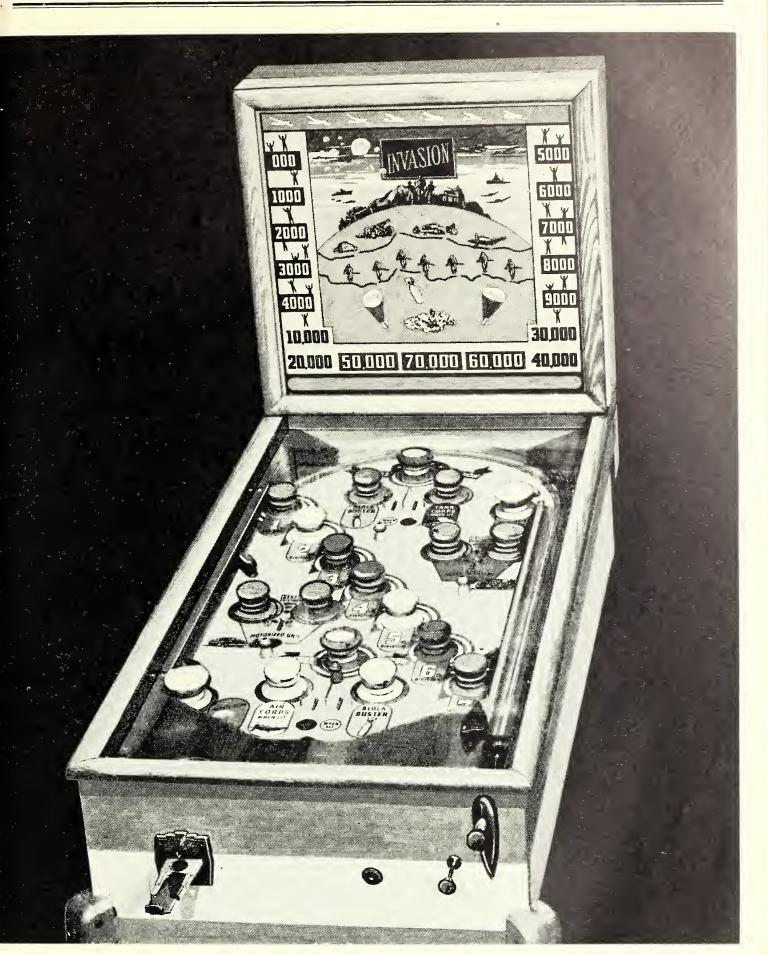

## "INVASION" BY WESTERHAUS

YOU MUST TURN IN A GENCO "SLUGGER" OR "SEVEN UP" FOR EACH "INVASION" YOU WANT TO BUY. YOUR NEAREST DISTRIBUTOR WILL PAY YOU \$30.00 FOR EACH "SEVEN UP" OR "SLUGGER" OR FOR \$135.00 PLUS YOUR OLD GAME GET A BRAND NEW "INVASION" (PRICE \$165.00)

## ESTERHAUS AMUSEMENT COMPAI

3726 KESSEN AVE. PHONE: Montana 5000-1-2 CHEVIOT, OHIO

OSE-OU

A. B. T. PELLETS FOR GUNS - GUARANTEED \$1.75 per 1000 in 25,000 Lots Only

GENUINE KEENEY SUBMARINE PELLETS

\$32.50 per 1,000 - \$4.00 per 100 STEEL PELLETS FOR CHALLENGERS AND TEXAS LEAGUES \$40.00 per 1000 - \$5.00 per 100