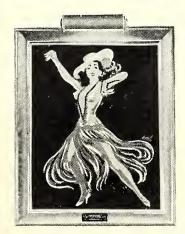

### TANGO ESPAGNOLE — Complete with P.M. Speaker

Size: 19" wide by 23" high

8 Color Dancer. Full of sparkle and rhythm. Like all Singing Pictures painted in full color oils on silk — Picture lights with 6 ft. cords and P M Speakers all assembled and ready to hang up on your location walls. This model available without speaker if desired. Price quoted below includes speaker.

Former Price \$29.75 — Our Price Only \$19.75
PLUS FREE Replacement Panel Complete with Picture
Thus giving you practically Two Pictures for the price of one!

SPECIAL PRICES ON QUANTITY ORDERS - WRITE OR WIRE TODAY