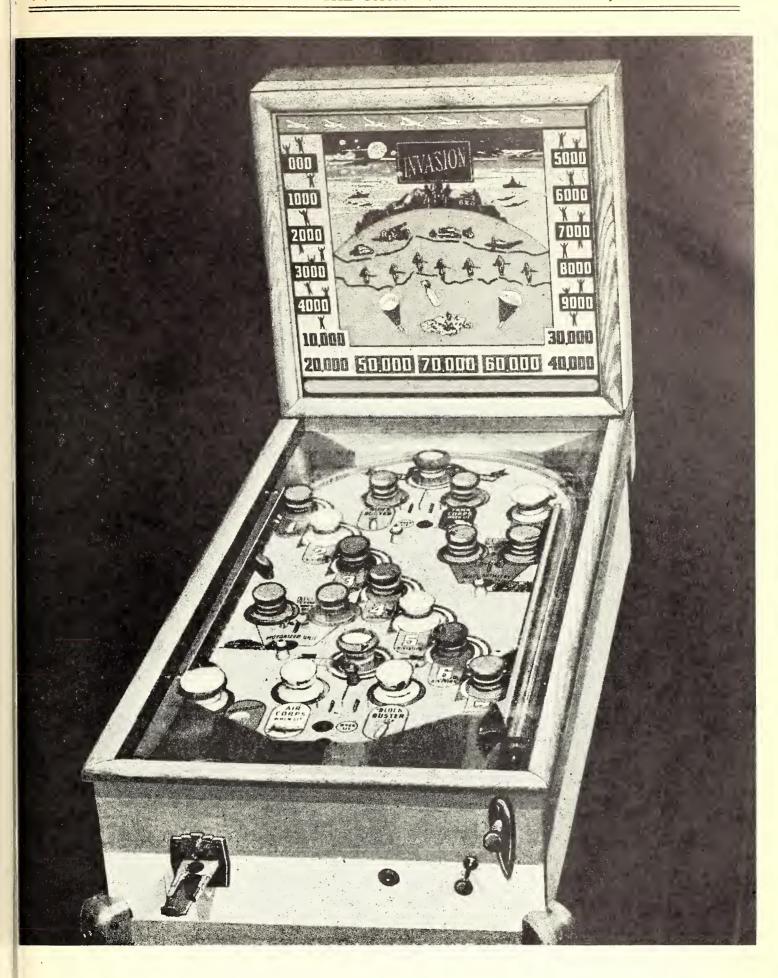

> 11 (SEE ILLUSTRATION IN SECTION II THIS ISSUE)

3726 KESSEN AVE. (PHONE: MONTANA 5000) CHEVIOT,

SEEBURGS - SLOTS

WANT - Seeburg - 8200, 8800, 9800, Envoys, Colonels, Mayfairs, Classics, Gems, Regals, Crowns, Majors, Plazas, Wall-O-Matics, U.S.R. Adaptors, Mills Blue Fronts. Cherry Bells, Brown Fronts, Send complete list stating quantity and prices.