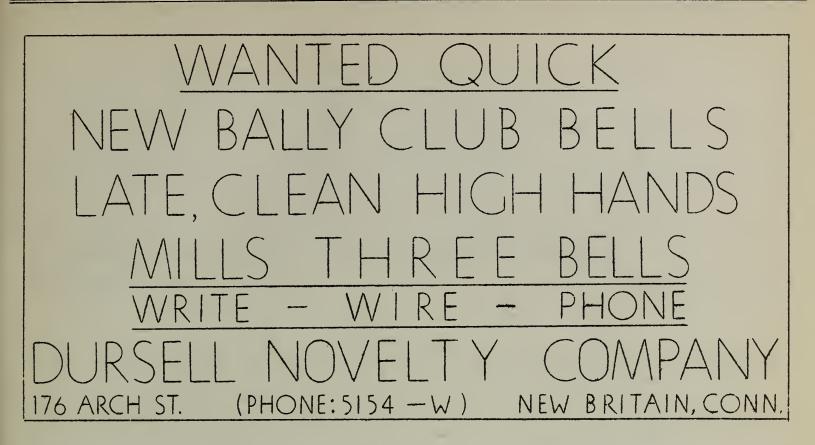

'ENDORS S 10¢0R 25¢ B В. В 5746 BAUM BLVD. (TEL: HILAND 7000) PITTSBURGH, PA.

ARCADE - MUSIC - PINS

WANT - Sky Fighters; Ace Bombers; Super Bombers; Wurlitzer Skee Balls; High Scores; Wurlitzer 750 and 750E phonos. Also want late model pin games. Give complete details and price wanted in first letter.