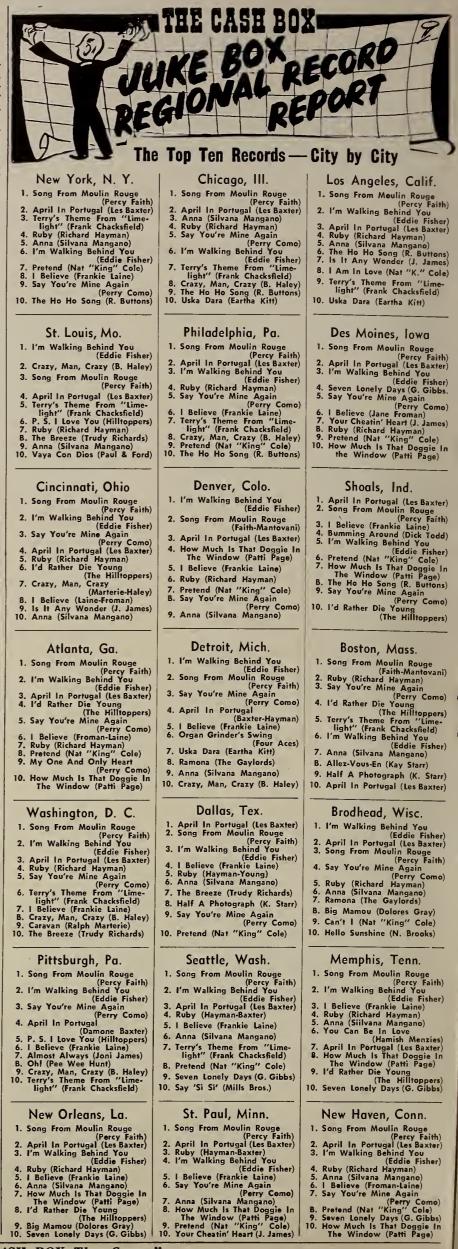

#### 1 1

- I SONG FROM MOULIN ROUGE PERCY FAITH 2 I BELIEVE FRANKIE LAINE 3 DOGGIE IN THE WINDOW PATTI PAGE 4 APRIL IN PORTUGAL LES BAXTER 5 PRETEND NAT KING COLE 8 BEVEN LONELY DAYS GEORGIA GIBBS 7 RUBY RICHARD HAYMAN 8 I'M WALKING BEHIND YOU EDDIE FISHER 9 SAY YOU'RE MINE AGAIN PERRY COMO 10 YOUR CHEATIN' HEART JONI JAMES

June 20, 1953

THE

3. I'M WALKING BEHIND YOU

5. SAY YOU'RE MINE AGAIN .....

7. TERRY'S THEME FROM "LIMELIGHT"

10. ORGAN GRINDER'S SWING

4. RUBY

8. ANNA

6. I BELIEVE

9. BIG MAMOU

Art Brown (WWDC-Washington, D. C.) endears himself to listeners by playing the console of the Organ at their weddings. One of the results of a wedding recital had Brown flabergasted for a minute or two. One day last week Brown was fishing off Herring Bay and when he returned to his car he did a "double take." On the front seat was a basket with a baby in it. Brown had an instantaneous mental picture of an "adoption" when he noticed a note attached to the basket. It read: "Mr. Brown, won't you play at my wedding?" and was signed, Miss Carrol Stanley (age 3 months). Brown let out a sigh of relief and noticed a young couple seated in another car in the parking lot. They were laughing so uproariously that Brown realized they must be the parents of little Carol. They were Mr. and Mrs. Frank Stanley of Deale, Md.—regular listeners to Brown's show and he had played at their wedding a few years ago. wedding a few years ago.

PATTE

TEN BECORDS

**DISK JOCKEYS PLAYED MOST THIS WEEK** 

A SUMMARY OF REPORTS RECEIVED FROM THE NATION'S DISK JOCKEYS

1. SONG FROM MOULIN ROUGE. Percy Faith (Columbia) 2. APRIL IN PORTUGAL ..... Lex Baxter (Capitol)

**ALL ABOUT DISK JOCKEYS** 

Eddie Fisher (RCA Victor)

Frankie Laine (Columbia)

Sylvana Mangano

Pete Hanley (Okeh)

Four Aces (Decca)

Frank Chacksfield O. (London)

**Richard Hayman (Mercury)** Perry Como (RCA Victor)