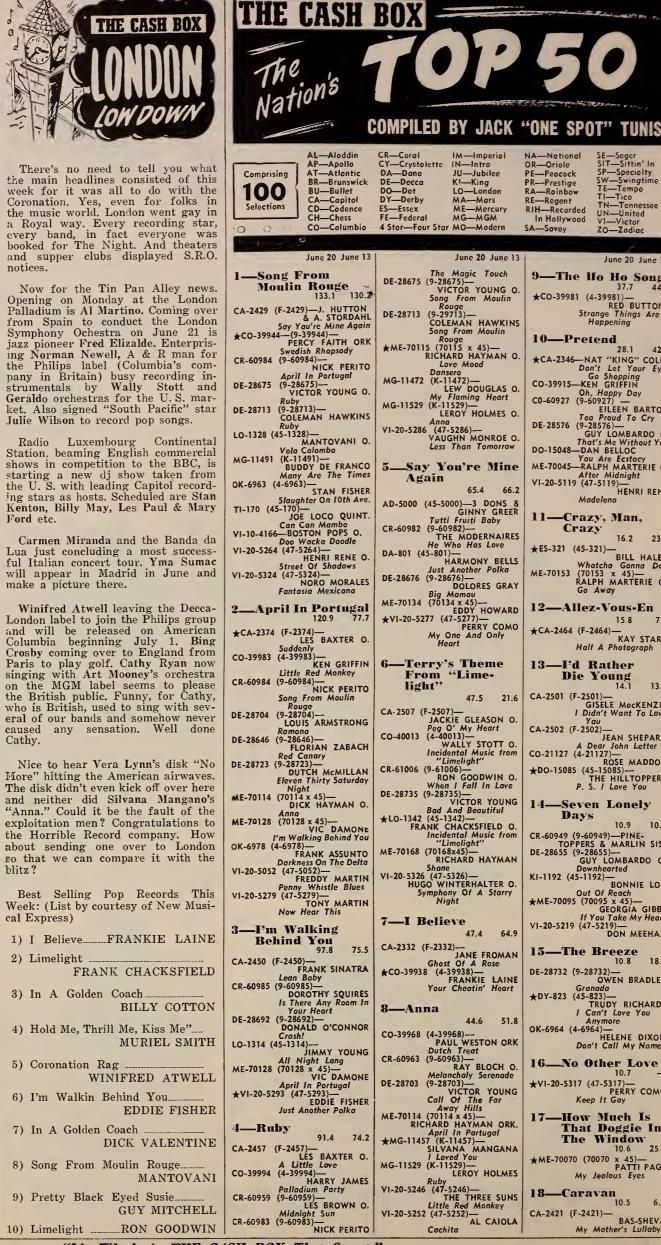

June 20, 1953

THE

3. I'M WALKING BEHIND YOU

5. SAY YOU'RE MINE AGAIN .....

7. TERRY'S THEME FROM "LIMELIGHT"

10. ORGAN GRINDER'S SWING

4. RUBY

8. ANNA

6. I BELIEVE

9. BIG MAMOU

Art Brown (WWDC-Washington, D. C.) endears himself to listeners by playing the console of the Organ at their weddings. One of the results of a wedding recital had Brown flabergasted for a minute or two. One day last week Brown was fishing off Herring Bay and when he returned to his car he did a "double take." On the front seat was a basket with a baby in it. Brown had an instantaneous mental picture of an "adoption" when he noticed a note attached to the basket. It read: "Mr. Brown, won't you play at my wedding?" and was signed, Miss Carrol Stanley (age 3 months). Brown let out a sigh of relief and noticed a young couple seated in another car in the parking lot. They were laughing so uproariously that Brown realized they must be the parents of little Carol. They were Mr. and Mrs. Frank Stanley of Deale, Md.—regular listeners to Brown's show and he had played at their wedding a few years ago. wedding a few years ago.

PATTE

TEN BECORDS

**DISK JOCKEYS PLAYED MOST THIS WEEK** 

A SUMMARY OF REPORTS RECEIVED FROM THE NATION'S DISK JOCKEYS

1. SONG FROM MOULIN ROUGE. Percy Faith (Columbia) 2. APRIL IN PORTUGAL ..... Lex Baxter (Capitol)

**ALL ABOUT DISK JOCKEYS** 

Eddie Fisher (RCA Victor)

Frankie Laine (Columbia)

Sylvana Mangano

Pete Hanley (Okeh)

Four Aces (Decca)

Frank Chacksfield O. (London)

**Richard Hayman (Mercury)** Perry Como (RCA Victor)