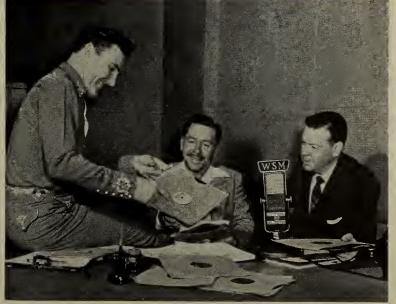

# "Mr. Dee Jay, U. S. A."

NASHVILLE, TENN.—WSM has started a new program called "Mr. Dee Jay, U. S. A." aired each Friday night from 7 to 7:30 P.M. It involves bringing a different outstanding country music disk jockey in from another station as guest disk jockey each week. The guest dj is introduced by one of the announcers, interviewed briefly to establish who he is and what he does, and then the show is turned over to him to conduct in his own fashion. He is given the opportunity to select a live guest from among the Grand Ole Opry artists and he makes one long-distance telephone call to a Grand Ole Opry fan sometime during the show. First disk jockey to appear on the new show was "Grandpappy" Roy Bayne of WCNT Centralia, Illinois. In the above picture he is shown with Webb Pierce (left), his guest star of the evening and Grant Taylor (right), WSM announcer.