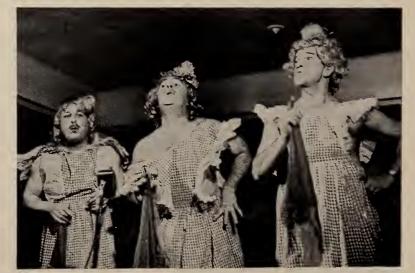

# More Photos of Fred Waring Outing

The entire group assembled on the green.

The buffet dinner. In the forefront is Frank Ambramson.

Leo Diston, Lou Del Guercio and Mickey Addy doing a takeoff on the Andrews Sisters.