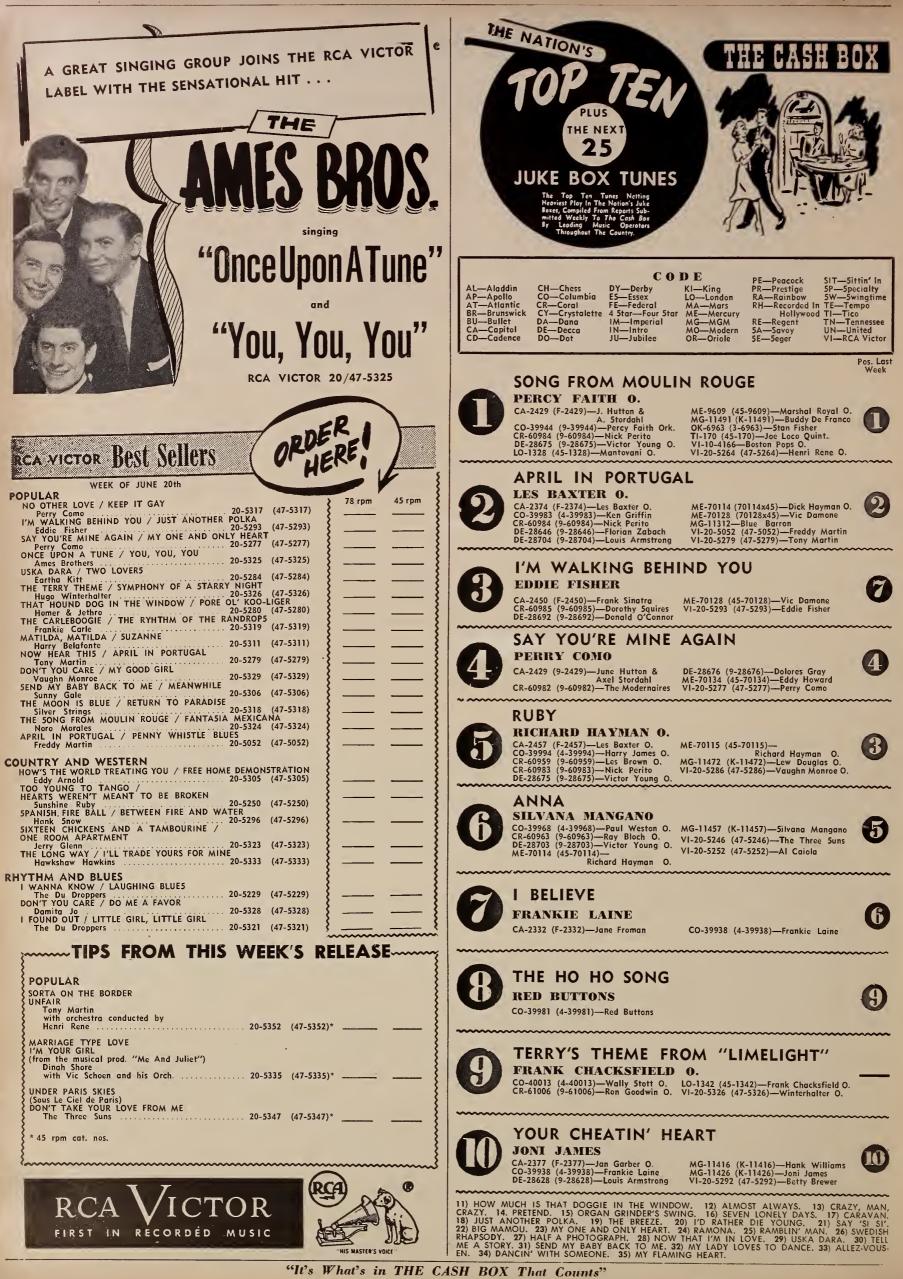

#### 1 1

- I SONG FROM MOULIN ROUGE PERCY FAITH 2 I BELIEVE FRANKIE LAINE 3 DOGGIE IN THE WINDOW PATTI PAGE 4 APRIL IN PORTUGAL LES BAXTER 5 PRETEND NAT KING COLE 8 BEVEN LONELY DAYS GEORGIA GIBBS 7 RUBY RICHARD HAYMAN 8 I'M WALKING BEHIND YOU EDDIE FISHER 9 SAY YOU'RE MINE AGAIN PERRY COMO 10 YOUR CHEATIN' HEART JONI JAMES

June 20, 1953

THE

3. I'M WALKING BEHIND YOU

5. SAY YOU'RE MINE AGAIN .....

7. TERRY'S THEME FROM "LIMELIGHT"

10. ORGAN GRINDER'S SWING

4. RUBY

8. ANNA

6. I BELIEVE

9. BIG MAMOU

Art Brown (WWDC-Washington, D. C.) endears himself to listeners by playing the console of the Organ at their weddings. One of the results of a wedding recital had Brown flabergasted for a minute or two. One day last week Brown was fishing off Herring Bay and when he returned to his car he did a "double take." On the front seat was a basket with a baby in it. Brown had an instantaneous mental picture of an "adoption" when he noticed a note attached to the basket. It read: "Mr. Brown, won't you play at my wedding?" and was signed, Miss Carrol Stanley (age 3 months). Brown let out a sigh of relief and noticed a young couple seated in another car in the parking lot. They were laughing so uproariously that Brown realized they must be the parents of little Carol. They were Mr. and Mrs. Frank Stanley of Deale, Md.—regular listeners to Brown's show and he had played at their wedding a few years ago. wedding a few years ago.

PATTE

TEN BECORDS

**DISK JOCKEYS PLAYED MOST THIS WEEK** 

A SUMMARY OF REPORTS RECEIVED FROM THE NATION'S DISK JOCKEYS

1. SONG FROM MOULIN ROUGE. Percy Faith (Columbia) 2. APRIL IN PORTUGAL ..... Lex Baxter (Capitol)

**ALL ABOUT DISK JOCKEYS** 

Eddie Fisher (RCA Victor)

Frankie Laine (Columbia)

Sylvana Mangano

Pete Hanley (Okeh)

Four Aces (Decca)

Frank Chacksfield O. (London)

**Richard Hayman (Mercury)** Perry Como (RCA Victor)