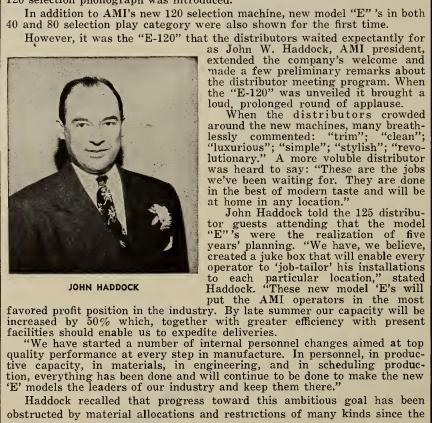

shown at breakfast the first day of the meeting, eagerly awaiting the unveiling of the three new Model "E" phonos.
- Members of the Southern Automatic Music Company organization: (l. to r.) Joe Weinberger, Cincinnati, O.; Sam Dicter, Ft. Wayne, Ind.; Bernie Radford and Leo Weinberger, Louisville, Ky.; Matt Maley, Cincinnati, O., and Sam Weinberger, Indianapolis, Ind. Sam Ind.

(Note: Some of the men at the table cannot be seen in this photo)

# **View New Model "E" Phonos**

GRAND RAPIDS, MICH.—An enthusiastic AMI distributor organization closed a two-day meeting here (June 4 and 5), at which a new model "E" 120 selection phonograph was introduced.

In addition to AMI's new 120 selection machine, new model "E" 's in both and 80 selection play category were also shown for the first time.



Haddock recalled that progress toward this ambitious goal has been obstructed by material allocations and restrictions of many kinds since the Korean war.

"Now," he said, "we have what we consider to be the right merchandise at the right time. No expense has been spared to bring out the finest phonograph modern research, design and engineering experience could afford now that restrictions are behind us that have hampered us so long. With the right product at the right time we also will soon be able to offer expanded productive capacity."

Before leaving for their respective homes, the distributors offered Haddock a challenge. "We'll sell every machine you can produce; it's up to you," they stated.

Chatting at one of the early morning breakfasts with which AMI began its meetings are Joh