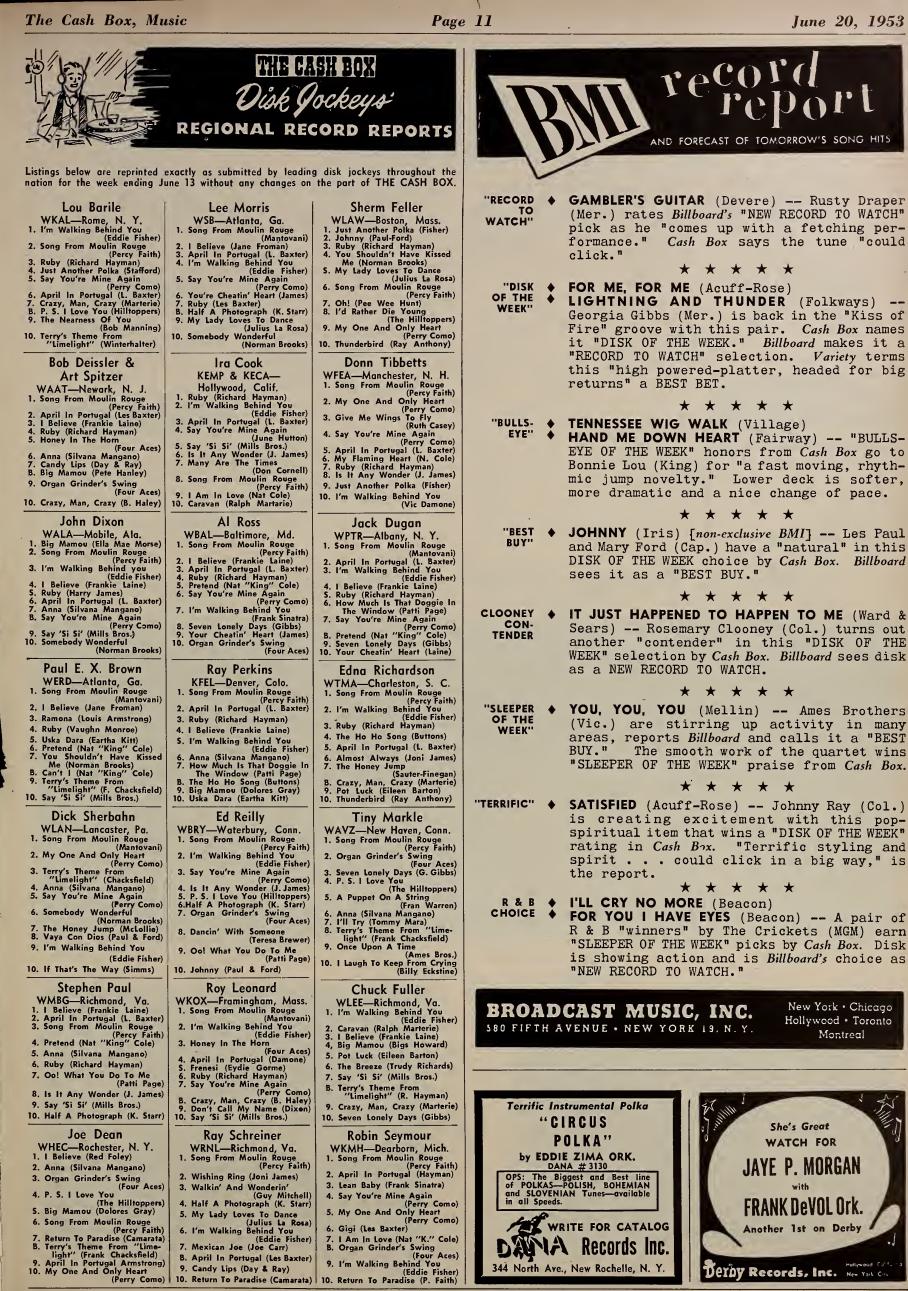

# STANLEY BLACK & MANTOVANI O. (London 1312; 45-1312)

B "THE LAST RHAPSODY" (3:23) [Chappell & Co.] Stanley Black glides over the keyboard at the piano as Mantovani's ork accompanies him with a lush setting on a heavy piece. Number is a bit too "long haired," as we see it, but nevertheless is very next. pretty.

• "NAILA" (2:42) [Public Do-main] A lush and swaying waltz is beautifully interpreted by the combo. Stanley handles the piano masterfully and the results are fine. Luch backing adds to this deep material material.

NEW YORK—In line with the ex-pansion of activities being undertaken by Broadcast Music, Inc., Russ San-jek, Director of Special Projects for BMI, announced this week that Nat Shapiro had joined his staff to be in charge of Public Relations and Pro-motion for Projects.

Shapiro will handle promotion and public relations for the several special projects currently under way, and for all future activities of the Projects division.

Among his duties will be the pro-motional handling of BMI's Concert Music project, the Teen Age Book Parade, the Student Composers' Radio Awards, the Veterans' Song Writing Contest and the forthcoming concert of Canadian Music to be performed by Leopold Stokowski and his symphony orchestra at Carnegie Hall on Oc-tober 16.

Shapiro, whose own publicity and Shapiro, whose own publicity and promotion firm listed among its clients Mitch Miller, Billy Eckstine, Frank Sinatra, Dinah Shore, Little Golden Records, Mary Martin, June Valli and other recording and entertainment personalities, was most recently Professional Manager of the Progressive and Walden music publishing firms. Prior to opening his own publicity office, Shapiro handled national pro-motion for Mercury Records and was a member of the staff of Down Beat