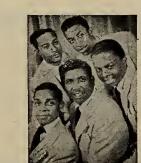

PER OF THE WEEK

THE ORIOLES (Jubilee 5120)

THE CASH BOX

newest release that could get lots of plays in the boxes. The first side, "One More Time," is a quick beat bounce that the boys belt with an infectious energy. Handclapping and unrestrained enthusiastic chanting give it that jubilee feel. Instrumental backdrop is in the mood and helps convey the red hot picture. The flip is that old stand-ard, "I Cover The Waterfront," and the toys come through with as lush and lovely a side as any ever put on wax. The lead singer is smooth, tender, and delicate as he sings the wonderful tune. Two en-tirely different sides, but two de-finite winners.