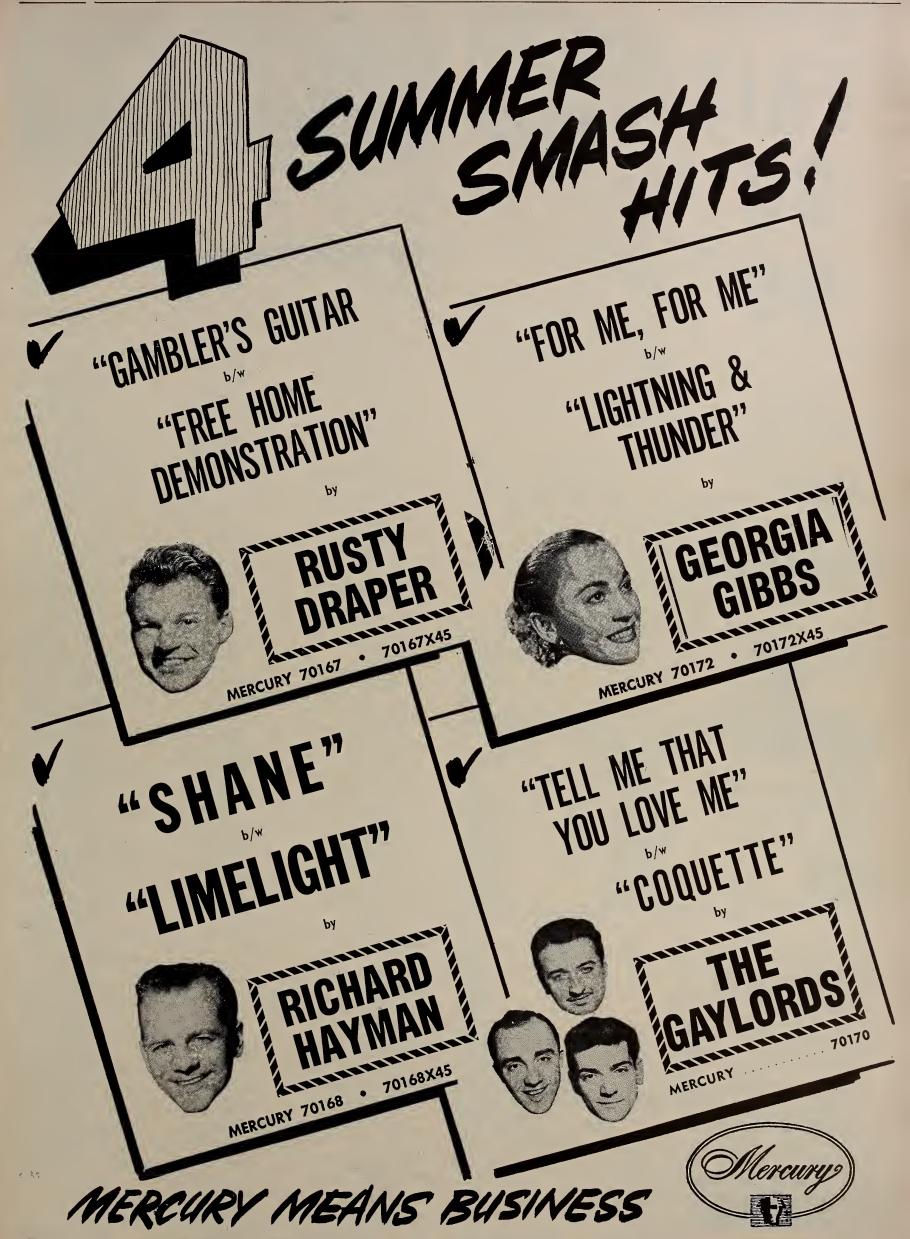

June 20, 1953

THE

3. I'M WALKING BEHIND YOU

5. SAY YOU'RE MINE AGAIN .....

7. TERRY'S THEME FROM "LIMELIGHT"

10. ORGAN GRINDER'S SWING

4. RUBY

8. ANNA

6. I BELIEVE

9. BIG MAMOU

Art Brown (WWDC-Washington, D. C.) endears himself to listeners by playing the console of the Organ at their weddings. One of the results of a wedding recital had Brown flabergasted for a minute or two. One day last week Brown was fishing off Herring Bay and when he returned to his car he did a "double take." On the front seat was a basket with a baby in it. Brown had an instantaneous mental picture of an "adoption" when he noticed a note attached to the basket. It read: "Mr. Brown, won't you play at my wedding?" and was signed, Miss Carrol Stanley (age 3 months). Brown let out a sigh of relief and noticed a young couple seated in another car in the parking lot. They were laughing so uproariously that Brown realized they must be the parents of little Carol. They were Mr. and Mrs. Frank Stanley of Deale, Md.—regular listeners to Brown's show and he had played at their wedding a few years ago. wedding a few years ago.

PATTE

TEN BECORDS

**DISK JOCKEYS PLAYED MOST THIS WEEK** 

A SUMMARY OF REPORTS RECEIVED FROM THE NATION'S DISK JOCKEYS

1. SONG FROM MOULIN ROUGE. Percy Faith (Columbia) 2. APRIL IN PORTUGAL ..... Lex Baxter (Capitol)

**ALL ABOUT DISK JOCKEYS** 

Eddie Fisher (RCA Victor)

Frankie Laine (Columbia)

Sylvana Mangano

Pete Hanley (Okeh)

Four Aces (Decca)

Frank Chacksfield O. (London)

**Richard Hayman (Mercury)** Perry Como (RCA Victor)