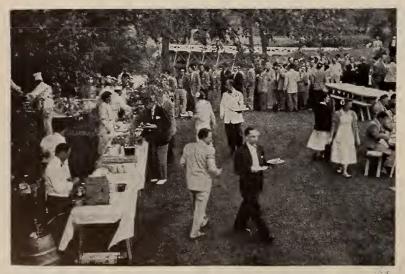

# More Photos of Fred Waring Outing

The entire group assembled on the green.

The buffet dinner. In the forefront is Frank Ambramson.

Leo Diston, Lou Del Guercio and Mickey Addy doing a takeoff on the Andrews Sisters.