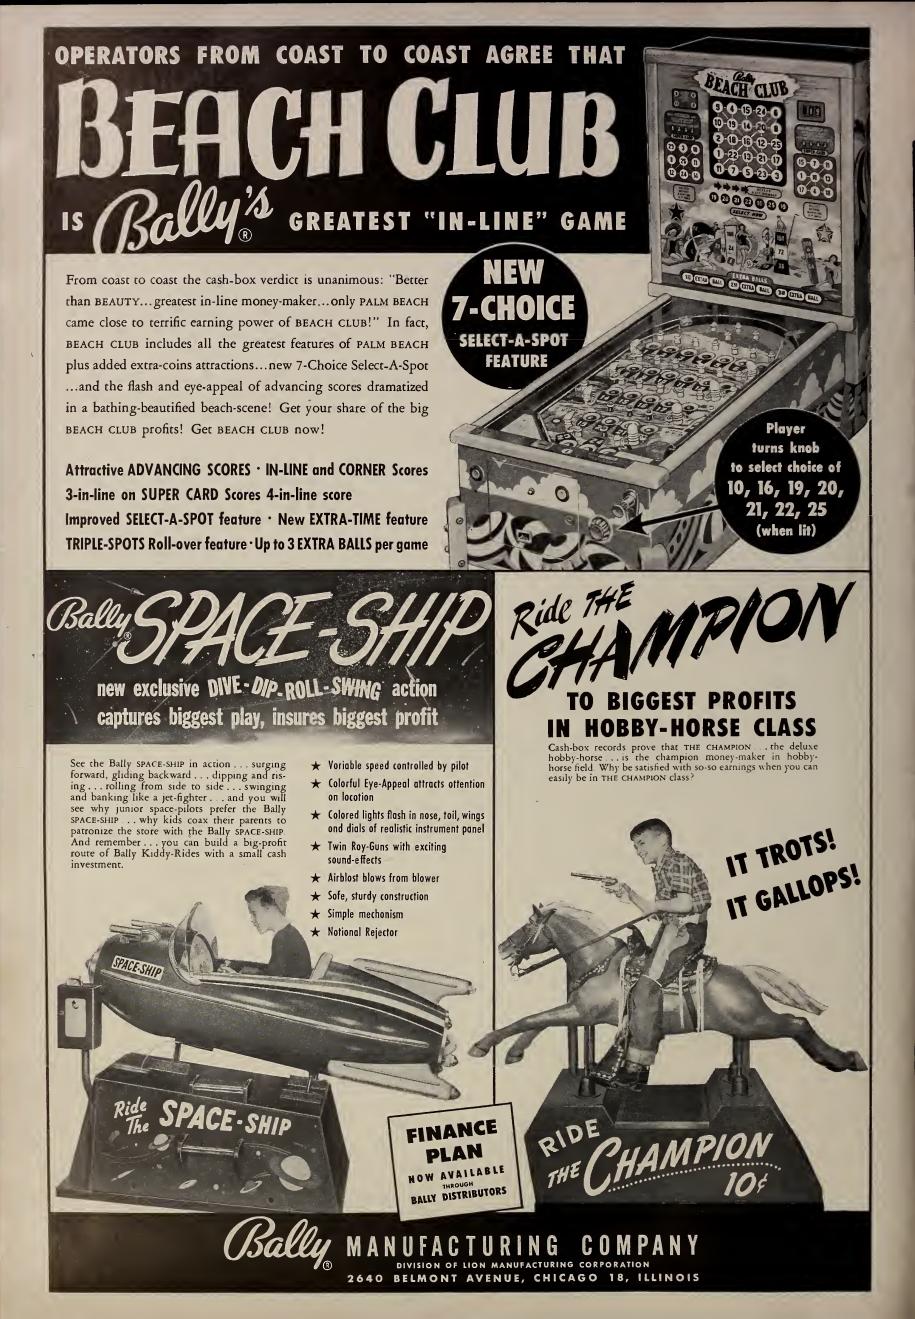

00" Phonograph                                                                          |
| 15 1 1 (61 CEON DI 1                                                                             |
| Model "1650" Phonograph                                                                          |
| Model 4851 5c-10c-25c Wall Box                                                                   |
| Model 4851 5c-10c-25c Wall Box<br>(48 Selections)                                                |
| Model 4851 5c-10c-25c Wall Box<br>(48 Selections)                                                |
| Model         4851         5c-10c-25c         Wall         Box           (48         Selections) |
| Model 4851 5c-10c-25c Wall Box<br>(48 Selections)                                                |