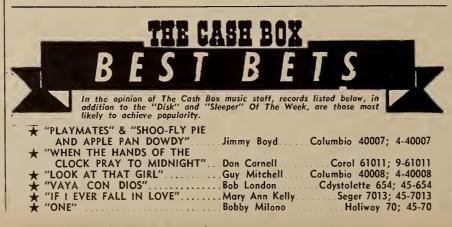

# JIMMY BOYD

JIMMY BOYD (Columbia 40007; 4-40007) "PLAYMATES" (2:04) [Santly-Joy Music] Jimmy Boyd takes some top drawer material and bounces along on this standard ditty in his one and only manner. The Luboff chorus gets a fine assist credit on this tune that could hit it big this summer. "SHOO-FLY PLE AND APPLE

B: "SHOO-FLY PIE AND APPLE PAN DOWDY" (2:15) [Michael Goldsen, Inc.] Another potential hit is sent up by the child star. His lively presentation of this oldie could make it click again. Two solid platters. Both with tremendous possibilities.

# **BOB LONDON**

(Crystalette 654; 45-654)

(Crystalette 654; 45-654) "VAYA CON DIOS" (2:54) [Ard-more Music] Bob London does a persuasive job on a most pretty tune as The Starlighters and Lloyd Shaffer assist in the background. The multi-ple waxing comes over in top grade fashion and could happen. Classy job. "MY ADOBE HACIENDA" (2:00) [Southern Music] A fast moving jump treatment of a Latin favorite shows the versatility in Bob's voice. With handclapping and rhythm, he makes the number move. The song lives again. lives again.

MARY ANN KELLY (Seger 7013; 45-7013)

"IF I EVER FALL IN LOVE" (2:10) [Mc. C. Coleman Music] A fine new artist is in the making as one can easily tell by listening to a sweet voiced interpretation of a pretty ballad by Mary Ann Kelly. A polished and classy style.

B "WILLFUL LIES" (2:17) [Arta Music] On this end Mary Ann dubbs her voice on a lilting bouncer that has a pleasing sentimental and folky flavor to it. The cornballish treatment is cute.

## DON CORNELL

B [Granson Music] A wonderful ballad with a clever idea behind it is artistically sent forth by Don Cor-nell and the chorus. Jack Pleis and his fine ork help round out this good side. (Coral 61011; 9-61011)

WHEN THE HANDS OF THE CLOCK PRAY TO MIDNIGHT" (2:52) [Shapiro Bernstein Inc.] Here Don offers a terrific sentimental bal-lad in his warm and stylish manner. A fine piece of juke box material that could click. Lyrics are clever.

**BOBBY MILANO** 

(Holiway 70; 45-70)

(Holiway 70; 45-70) B "ONE" (2:33) [Rogers Music] A full and fitting orking by Morty Craft showcases the wonderful voice of 16-year old Bobby Milano to start him off perfectly on a climb that's stardom bound. Fine jump ballad done in a polished professional manner. B "START LOVING ME" (2:30) [Fifth Avenue Music] The youngster shows his vocal assets on this end too by giving out with some more fine chanting. The jump de-livery has a sock orking to back it.