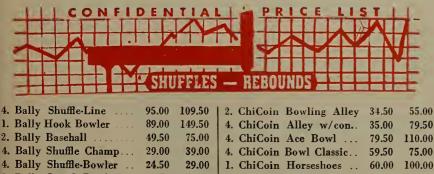

e Musketeers (Got 7/49) ..... 59.50 85.00 4. Thrill (CC 9/48) .... 29.50 35.00 6. Topic ..... 10.00 17.50 6. Tornado (Wm 4/47) ... 12.50 17.50 4. Touchdown (Un) .... 165.00 245.00 12.50 15.00 6. Towers ..... 4. Trade Winds ..... 25.00 29.50 6. Treasure Chest ..... 14.50 30.00 89.00 4. Trigger ..... 100.00 4. Trinidad (CC 3/48) ... 15.00 45.00 4. Triple Action ..... 25.00 35.00 4. Triplets (Got 7/50 .... 60.00 100.00 4. TriScore (Ge 1/51) ... 35.00 40.00 4. Trophy (B '48) ..... 100.00 50.00 2. Tropicana (Un 1/48)... 7.50 22.50 Tucson (Wm 1/49) ... 44.00 75.00 39.50 22.50 4. 50.00 24.50 69.50 145.00 195.00 175.00 50.00 10.00 **59.**00 **25.**00 49.50 19.50 20.00 25.00 49.50 75.00 105.00 19.50 115.00 30.00 30.00 165.00 65.00 34.50 19.50 25.00 114.50 50.00 20.00 **15.00** 15.00 115.00 175.00



34.50

50.00

1.

2.

4.

2.

**Bally Speed Bowler** 

| 4. CbiCoin Basehall 45.00 49.00