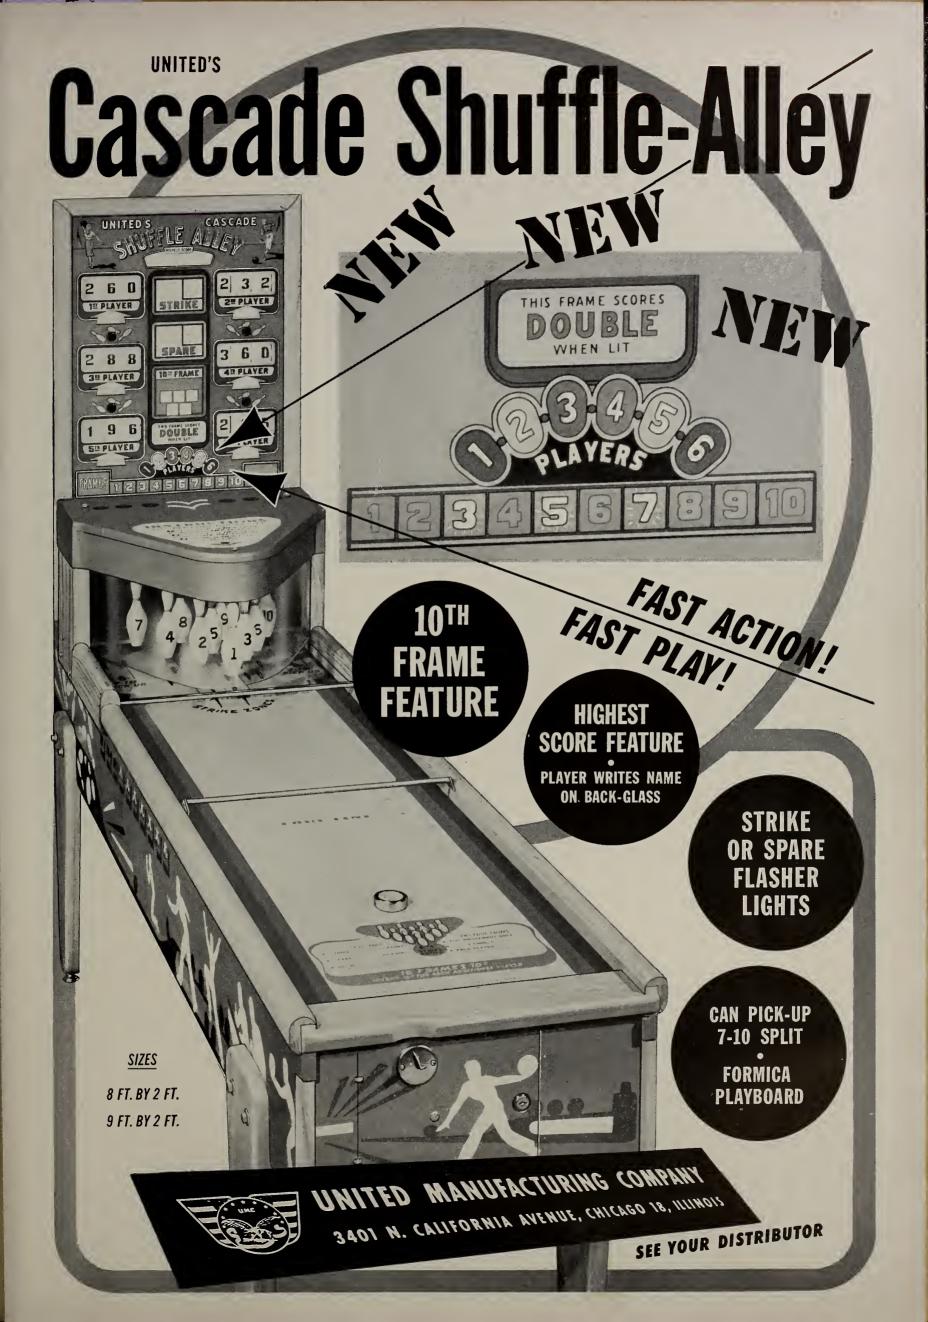

1600" Phonograph                                                                          |
| 15 1 1 (61 CEON DI 1                                                                             |
| Model "1650" Phonograph                                                                          |
| Model 4851 5c-10c-25c Wall Box                                                                   |
| Model 4851 5c-10c-25c Wall Box<br>(48 Selections)                                                |
| Model 4851 5c-10c-25c Wall Box<br>(48 Selections)                                                |
| Model         4851         5c-10c-25c         Wall         Box           (48         Selections) |
| Model 4851 5c-10c-25c Wall Box<br>(48 Selections)                                                |