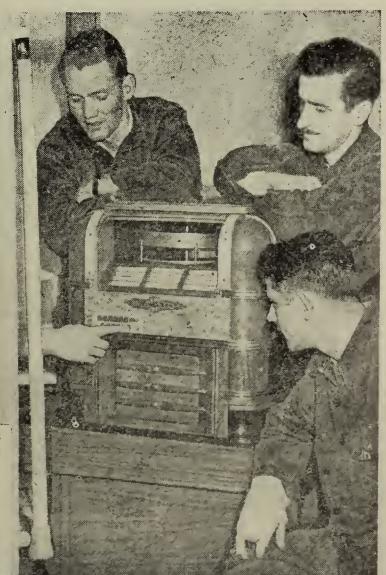

#### MUSIC CHARMS AWAY PAIN OF WOUNDED VETS

One of our Michigan subscribers sent us this clipping which appeared in a Battle Creek paper telling about the two mobile counter model phonos which have been donated to the Percy Jones Hospital in that city and which are entertaining the wounded vets. The phonos are operated by the hospital Red Cross, according to the item, which also goes on to state, "If you have ever seen a healthy soldier on leave put nickels into one, just picture a vet who has lost a leg sweating out the convalescent time flat on his back. As one of these vets stated, 'That little old juke box just eats up the time and it's free'. The hospital reports that more records are needed. Here's an opportunity.  $\hat{\mathbf{W}}$  e're sure that some of Michigan's coinmen will send in a batch of records to the Percy Jones Hospital, Battle Creek.

Soldiers convalescing at Percy Jones Hospital (left to right), Cpl. John B. Szymanski, 3971 Prescott; Pfc. Ray J. Holton of Leland, Mich.; Pfc. Dave Mc-Connel, 1584 Delaware, and Robert Lambert, 8211 Chamberlain, listening to tunes from a rolling juke box, one of two machines donated to the hospital.