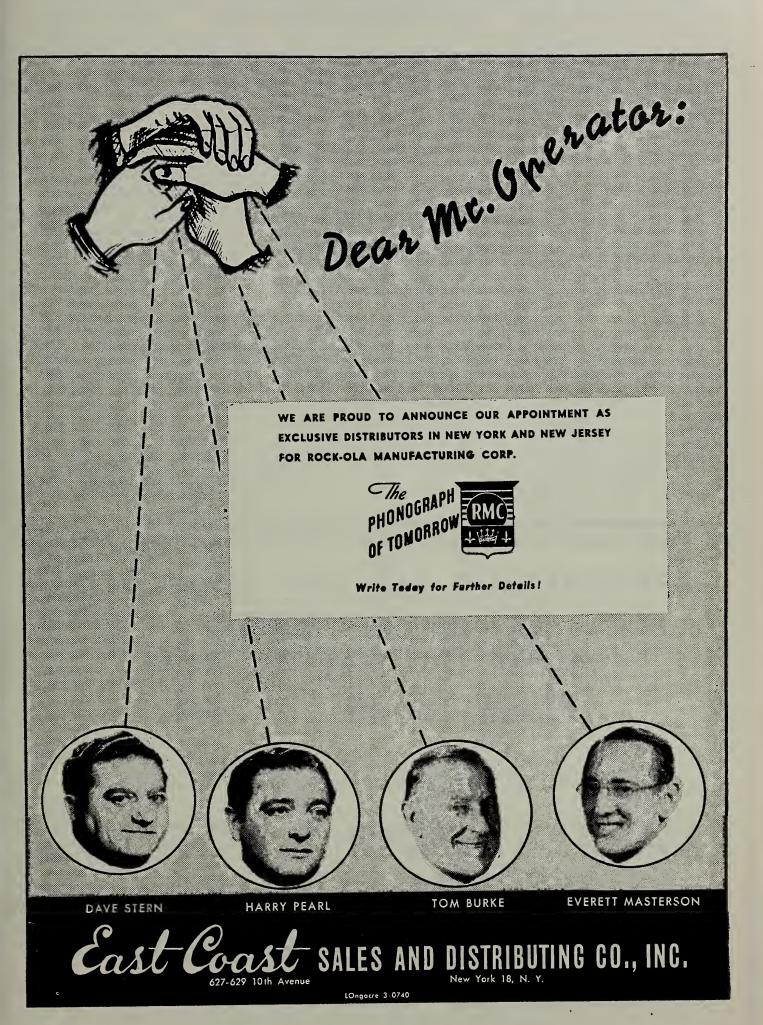

Morris Gisser, Cleveland Coin Machine Co., Cleveland, O. in town for the wedding of his wife's niece, Sunday, November 25. Morris takes the opportunity to visit with all his friends down on coinrow . . . Ted Mair, president of MAC, returns to the city for a short while, and then will go back to Chicago . . . Jack Fitzgibbons, Jafco, Inc. busy with his plans for post-war distribution . . . Dan Gould, Gould Enterprises, Chicago, here for about a week or so. Will see all the coinmen on Tenth Avenue, and Jersey, before heading for upper New York State . . . Dave Stern, Harry Pearl, Tom Burke, and Everett Masterson (East Coast Sales & Distributors) ready for any action that comes along. "It won't be long before those Rock-Ola phonos are here" claims Dave Stern.