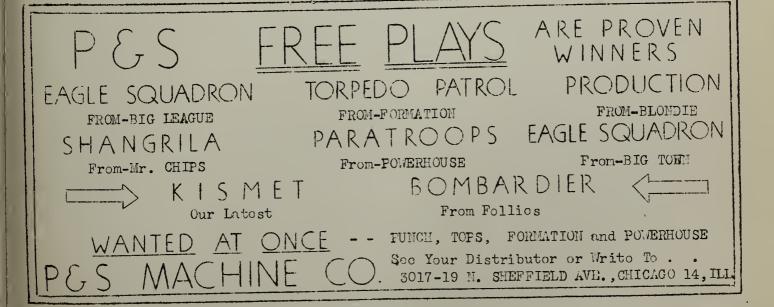

LR COIN WRAFFERS

FOR SALE - We originated and perfected the Colored Tubular Coin Wrappers. A different color for each denomination. Tubular in form, sealed, but lying flat, they occupy small space. Made of extra heavy special Genuine Kraft Paper, every wrapper glued perfectly and correct in size. Write for prices and complete catalog.

ABBOTT COIN COUNTER COMPANY

143rd ST. & WALES AVENUE

(Bank and Cashiering Supplies)

NEW YORK 54.N.Y.

#### VENDORS - MUSIC - SUPFLIES

FOR SALE - 35 Snack machines, some with stands, write; used 30-wire cable 15¢ per ft.; zip cord, rubber or silk, 2¢ per ft.; all Seeburg power supplies; Seeburg S-20-5Z solenoid drums, new, \$22.50; nearly all tubes in stock; Wurlitzer 600 speaker \$17.50.

DAVIS SALES COMPANY

625 ERIE BOULEVARD, EAST

SYRACUSE 2, N.Y.



| profit conserved the conserved of the co | and the second of the second o |
|-----------------------------------------------------------------------------------------------------------------------------------------------------------------------------------------------------------------------------------------------------------------------------------------------------------------------------------------------------------------------------------------------------------------------------------------------------------------------------------------------------------------------------------------------------------------------------------------------------------------------------------------------------------------------------------------------------------------------------------------------