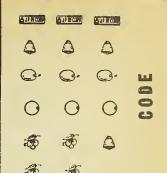

-DECCA -HIT -KEYNOTE

-MUSICRAFT

CONFIDENTIAL RECORD REPORT

AN EXCLUSIVE AND CONFIDENTIAL REVIEW OF THE NEW RECORDINGS GAUGED AND GRADED SOLELY ON HOW MUCH MONEY THEY WILL HELP AUTOMATIC MUSIC EQUIPMENT EARN. A CONDENSATION OF THE OPINIONS AND TESTS OF THE NATION'S LEADING AUTOMATIC MUSIC MEN. EDITED BY . . .

Ğ Ğ Ğ

| M-MUSICRAFT O-OKEH V-VICTOR                   | ATION'S LEADING AUTOMATIC  IRV R. G                                |                                                                   | ·· 6   | <b>3</b>                                |                |
|-----------------------------------------------|--------------------------------------------------------------------|-------------------------------------------------------------------|--------|-----------------------------------------|----------------|
| L. 4, NO. 15                                  | JANUARY                                                            | 5. 1943                                                           | TWO DO | DLLARS                                  | A COPY         |
| TITLE                                         | ARTIST<br>THAT MAKE SAME RECORD)                                   | RECORD NUMBE<br>AND LABEL MARK                                    | R I    | RATII<br>ER CONFIDEN                    | NG             |
| BE CAREFUL<br>It'S MY HEART"                  | Tommy Dorsey Kate Smith Claude Thornhill Teddy Powell Dick Stabile | D-18424V-27925                                                    |        |                                         |                |
| "CONSTANTLY"                                  | Bing Crosby                                                        | 0-3583<br>D-18513<br>D-4389                                       |        | 0000                                    | 0              |
| DEARLY BELOVEO"                               | Alvino Rey  Benny Goodman Fred Astaire  Dinah Shore                |                                                                   |        | 000000000000000000000000000000000000000 | 000000         |
| LEFT MY HEART<br>AT THE STAGE<br>DOOR CANTEEN | Russ Morgan Charlie Spivak First Nighters                          | D-18442<br>V-27932D-18444<br>CO-36620<br>V-27954<br>& Cho.D-18474 | (      | 4000<br>4000<br>45<br>4000<br>45<br>45  | 90000<br>99    |
| MET HER<br>On Monday                          | Guy Lombardo Freddy Martin                                         | CO-36638D-18435V-27909D-18473                                     | (      |                                         | 4404           |
| MANHATTAN<br>SERENADE "                       | Tommy Dorsey Harry James Dinah Shore                               | D-18467V-27962CO-36644V-201519B-11584                             |        | 04440                                   | 0000           |
| MR. FIVE BY FIVE"                             | Andrews Sisters Freddie Slack                                      | CO-36650D-18470CA-115M-15009                                      |        |                                         | ÒQQQ           |
| PRAISE THE LORD AND PASS THE AMMUNITION       | Merry Macs Peter Piper Song Spinners S outhern Sons                |                                                                   |        |                                         | 00000<br>00000 |
| SERENADE IN BLUE                              | Glenn Miller  Jimmy Dorsey                                         | CO-36622<br>V-27935<br>D-18433<br>D-18434                         |        | 4 4 0                                   | 9990           |
| HERE WILL NEVER<br>BE ANOTHER YOU"            | Teddy Powell Woody Herman                                          | BI_11574<br>BI_11568<br>D_18469<br>V_2749                         |        | 0000<br>0000                            | 300d           |
| VHEN THE LIGHTS<br>GO ON AGAIN"               | Vaughn Monroe Song Spinners Dick Todd Les Brown                    | D-18496V-27945M-15009BI-11577O-6696BI-11583                       | •••••  | 044000                                  | 00000d         |
| VHITE CHRISTMAS                               | Freddy Martin Song Spinners                                        | D-18429<br>V-27946<br>L-15009<br>BI-11577                         |        | 00 00 00 00 00 00 00 00 00 00 00 00 00  | 0000           |