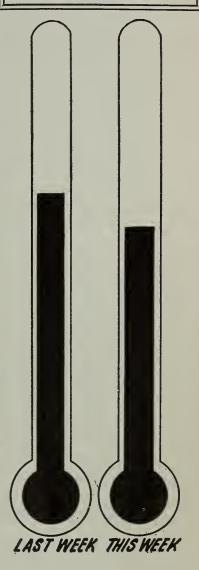

# BUSINESS INDEX OF THE WEEK

Each week from now on The Cash Box will publish "The Business Index Of The Week".

This index, in thermometer form, will give the rise and fall of collections for each week, each month, and eventually on a comparative basis for each year.

This past week, according to reports received by The Cash Box from all over the nation a definite decline is again apparent in collections from all types of machines. This drop is estimated at about an average of 15% clear across the country.

The fall in collections this past week was mainly attributed to the unseasonally hot weather from which the nation is suffering.

Operators also complained that beer spots were cleaned out quick. They claim that the drop was more than is seasonally expected.

But even with this drop, they report, profits are still keeping up. This is only due to the fact that they do not have to purchase new equipment to keep their spots going, they claim.

Many complaints also received this past week from cigarette machine operators who report that it is becoming more and still more difficult to keep their equipment even 60% filled with cigarettes. This is expected to go even lower. In general these men are of the belief that the moment the war is over in Europe they will be able to obtain larger quantities of cigarettes.