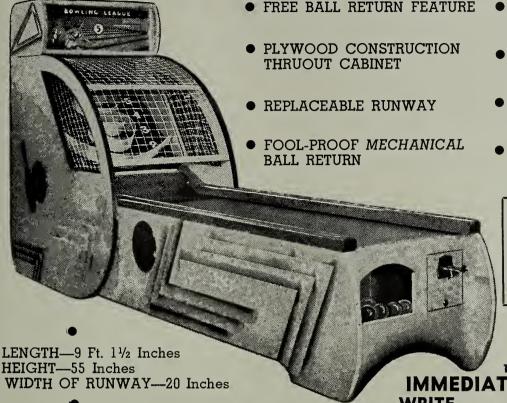

# REX ANNOUNCES NEW STREAMLINE SMASH HIT IN BOWLING GAMES

# "BOWLING LEAGUE"

• EASY TO ADJUST — EXTRA HEAVY SWITCHES

• NO TROUBLESOME LEGS TO BOTHER WITH

 CABINET FINISHED IN SNAPPY LACQUER COLORS

• APPEARANCE THAT MAKES EVERY LOCATION WANT ONE

LOCATION TESTS PROVE FREE BALL RETURN FEATURE IN 5" CUP MAKES "BOWLING LEAGUE" BIGGEST MONEY MAKER IN HISTORY OF BOWLING GAMES.

\$29950

IMMEDIATE DELIVERY — ORDER NOW WRITE — WIRE — PHONE

Exclusive Deals Open for Recognized Distributors

REX MANUFACTURING & SALES CORPORATION

821 SOUTH SALINA STREET, SYRACUSE, NEW YORK (ALL PHONES: 2-5076)