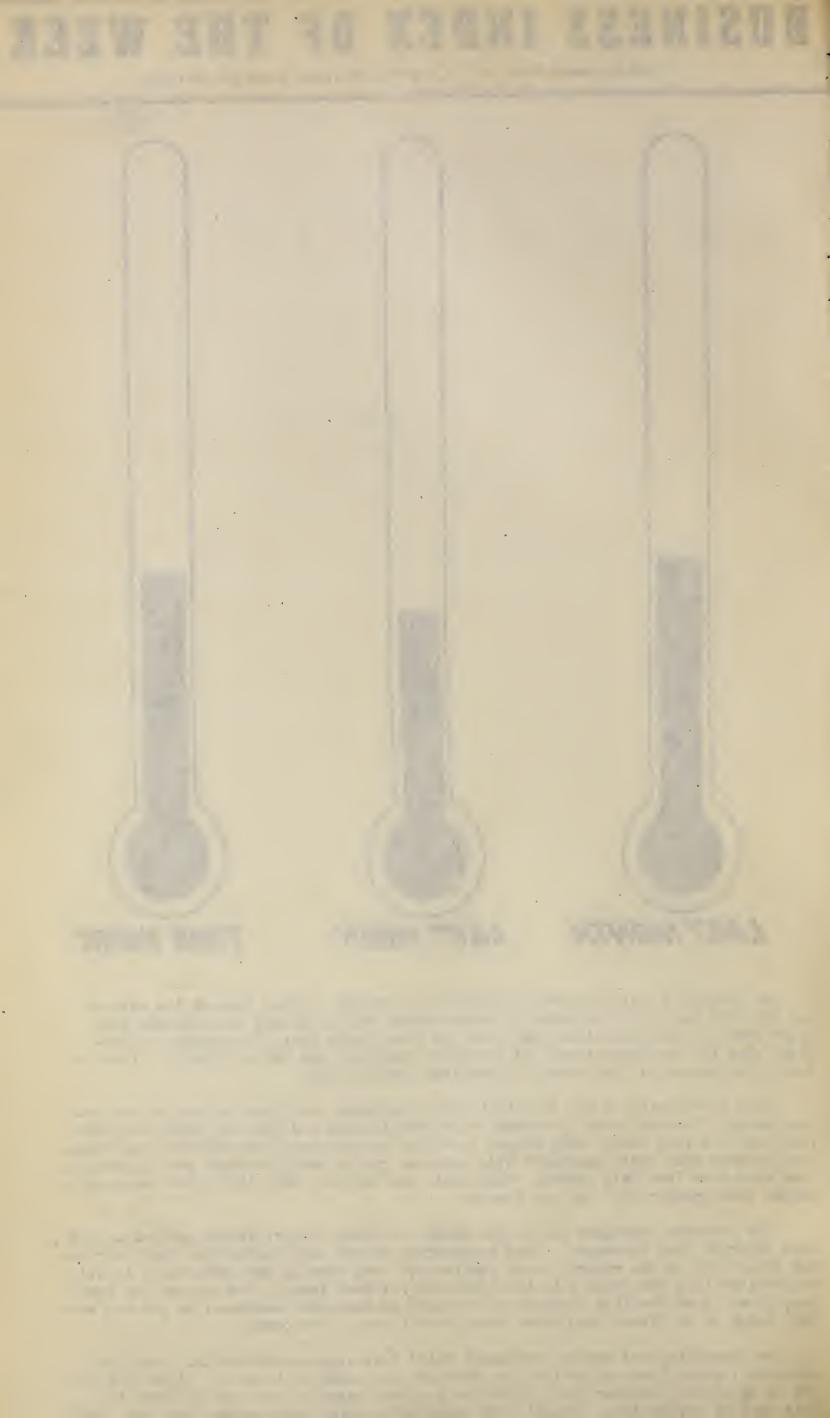

 $\frac{2}{2} \frac{1}{2} \frac{1}$ 

LAST MONTH

e

LAST WEEK

THIS WEEK

As predicted this past week, collections continue to rise thruout the nation, and the Fall season of '44 seems to have started with assurance that coinmen will enjoy better collections than they have for some months past. The average collections rise thruout the nation, all equipment included, was better than 8%. This is double the amount of last week's collections average rise.

Also interesting is the fact that music equipment continues to lead in the upward swing. In some cases increases of better than 20% and 25% for music have been reported this past week. Many stated that they believe with the return of the public from resorts that music equipment will continue rising until averages are higher than they were even last Fall season. Some music men believe that with victory assured in Europe that greater play can be expected.

The amusement machines field, pin games, consoles, slots, arcade equipment, etc., also reported good increases. Some territories as yet just recovering from their Summer slump, but in the manority were the reports that upswing most noticeable in all collections this past week with the South and Far West leading the parade. The East, too, showed good, healthy collection increases on amusement machines. As yet the Midwest seems to be slower than these other territories in recovery.

Merchandising and service equipment still low. Average merchandising machine operator reports that collections are down and no change noticeable. Claim continues to be lack of merchandise. Cigarette machine operators are most affected by this lack of merchandise. Situation is reported becoming more serious each week with some of these men worried over the future.