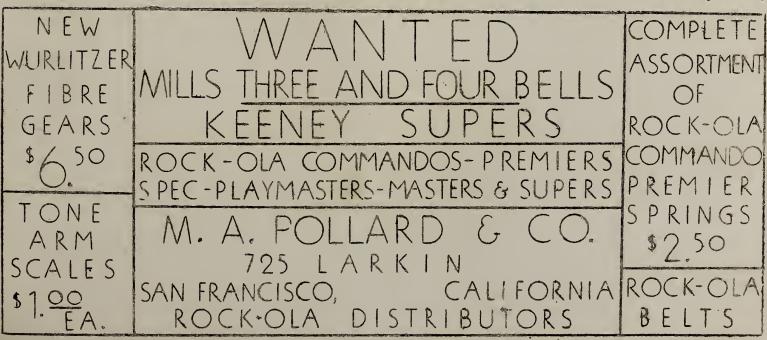

ors' needle made \$46. per 100. BRILLIANT MUSIC COMPANY

4606 CASS AVENUE

----

PINS - 1-BALL FOR SALE - 1 Victory, \$75.; 1 Victorious 1943, \$75.; 1 Argentine, \$55.; 1 Jungle, \$55.; 1 Sink the Japs, \$45.; 1 Hi Stepper, \$30.; Lite-A-Line, \$25.; 1 Four Roses, \$40.; 1 Gold Star, \$35.; Oklahoma (New), \$205. 1/3 Deposit with all orders, balance G.O.D.

592 CLINTON AVENUE, N.

ATLAS PHONOGRAPH COMPANY

ROCHESTER 5, N.Y.

DETROIT 1, MICH.

SLOTS - CONSOLES - PINS

FOR SALE - 3 Mills 5¢ Yellow Fronts 2/4 PO, \$85, ea,; Paces Reels, skill field, cash or chips, no rails, \$70, ea,; Paces Saratoga, skill field, cash or chips, no rails, \$70, ea,; 1 Paradise, 5-ball, \$35,; 1 Big Show, 5-ball, \$25, 1/3 with all orders.

515 N. OWEN STREET

KENNETH FERGUSON (Tel: 209-R)

STILLWATER, MINN.





OCTOBER 10, 1944

| SLOT PARTS                                                                                                                                                                                                                                                 |
|------------------------------------------------------------------------------------------------------------------------------------------------------------------------------------------------------------------------------------------------------------|
| REELS Each \$3.10                                                                                                                                                                                                                                          |
| COMPLETE AS