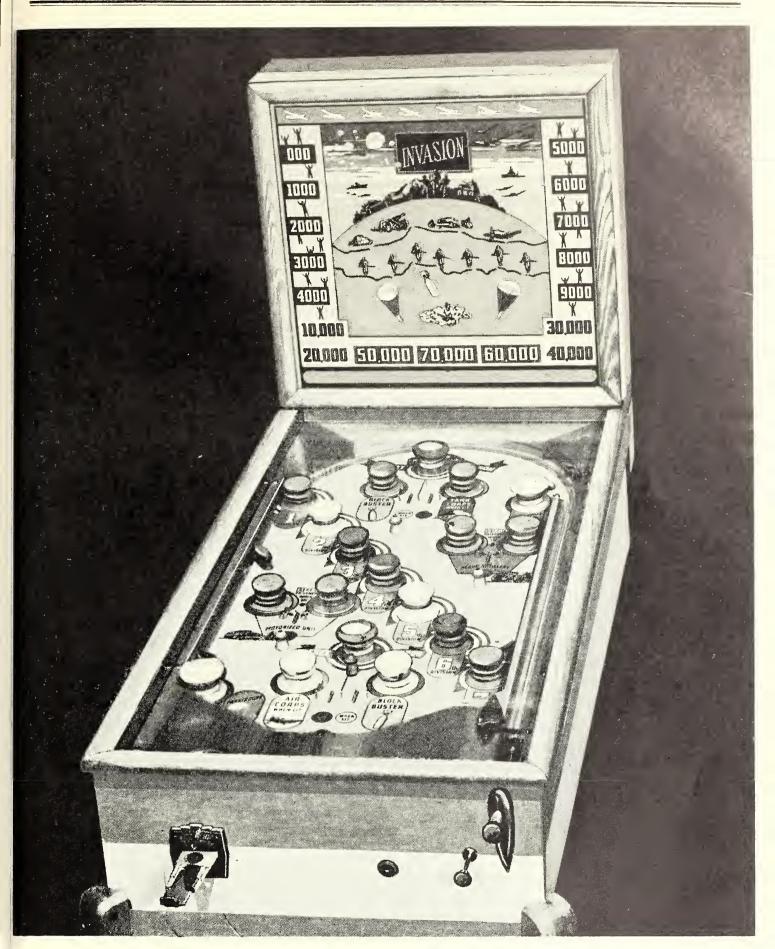

# "INVASION" BY WESTERHAUS

IN A GENCO "SLUGGER" OR "SEVEN UP" FOR YOU WANT TO BUY. YOUR PAY YOU \$30.00 FOR EACH "SEVEN UP" OR "SLUGGER" OR FOR \$135.00 PLUS YOUR OLD GAME GET A BRAND NEW "INVASION" (PRICE \$165.00)