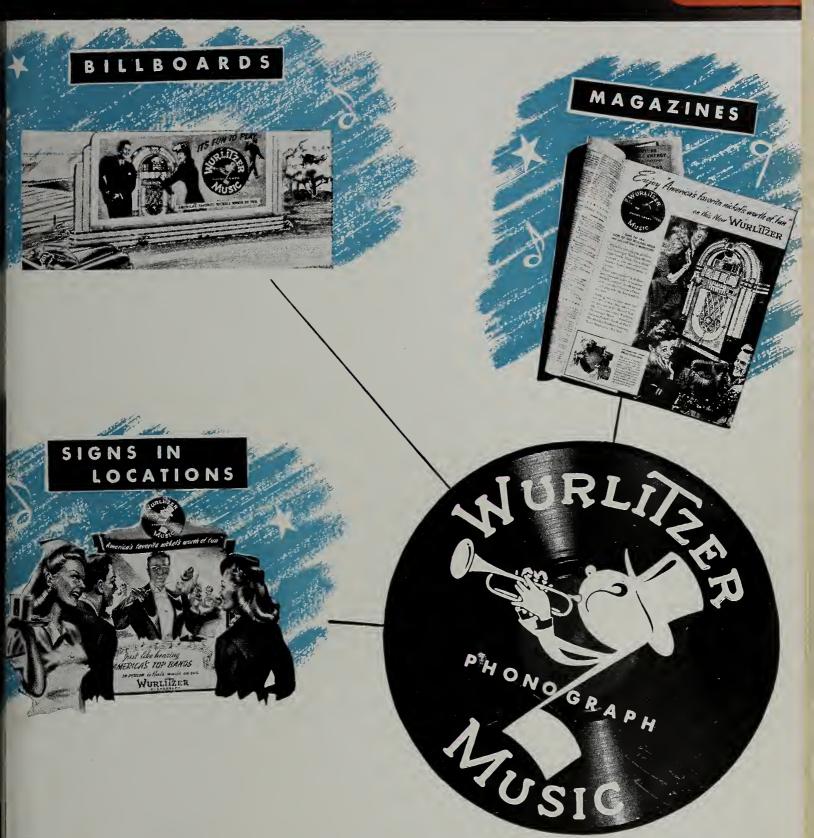

### FOR WURLITZER FACTORY - APPROVED MUSIC MERCHANTS . . .

The Sign of the Musical Note, promoted in full color, full page national magazine ads... on billboards from coast to coast... on signs in locations is a natural patron puller for any location when displayed on its window or door.

Smart location owners are awake to this fact. They want Wurlitzer Music in their places of business . . . they must go to a Wurlitzer Factory-Approved Music Merchant to get it. He can and is cashing in on Wurlitzer Leadership.

#### FOR WURLITZER LOCATION OWNERS

Everyone, everywhere is learning to look for the Sign of the Musical Note. There they will find Wurlitzer Music . . . America's Favorite Nickel's Worth of Fun. Wideawake location owners know it—are installing Wurlitzer Phonographs—are tying into Wurlitzer's national advertising—are taking in more money with Wurlitzer than they ever did before. Like the Wurlitzer Factory-Approved Music Merchant, they're cashing in on Wurlitzer leadership. The Rudolph Wurlitzer\* Company, North Tonawanda, N. Y. \*The Name That Means Music To Millions.