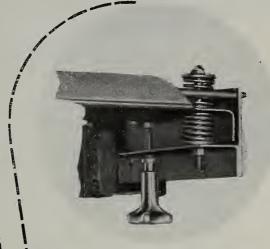

## WING NUTS

Wing nuts in the AMI phonograph make all the important parts easily accessible, instantly demountable.

AMI single mechanism, 20 records at selection